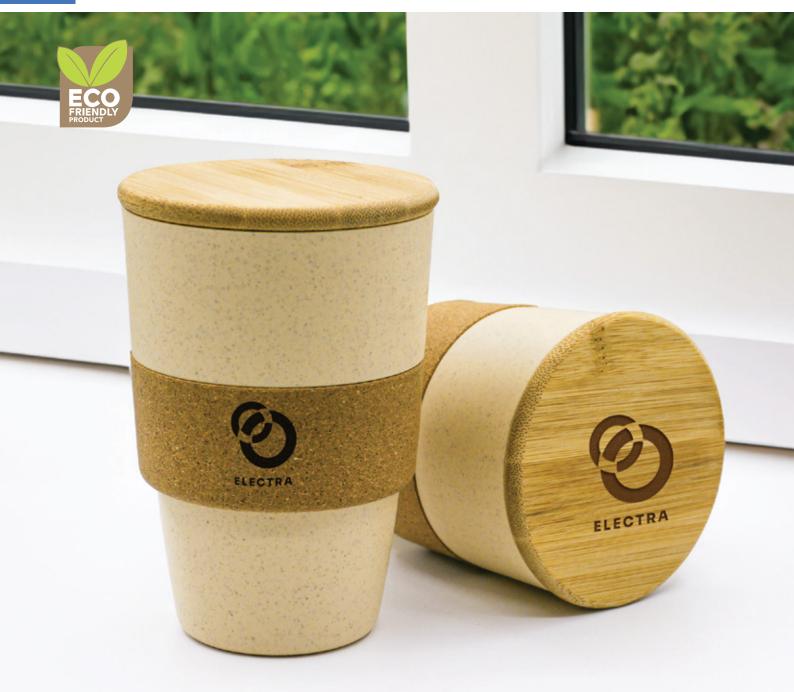

#### Insulated Bamboo Coffee Mug

Eco-friendly green double wall stainless steel travel wooden bamboo cup with lid. **Material :** stainless steel, bamboo. **Capacity :** 400ml

Printing Options: Engraving, Screen Printing