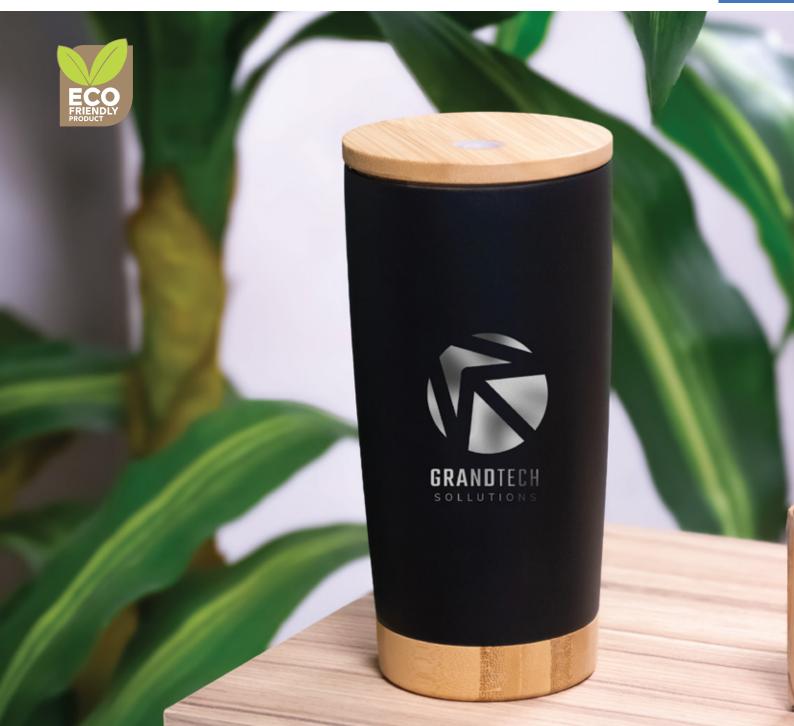

#### Stainless Steel Tumbler With Bamboo Lid

-Facto

Stylish and eco-conscious choice for on-the-go hydration. With a sleek design, durable metal straw, and eco-friendly bamboo lid, it's the perfect blend of functionality and sustainability. Capacity : 600ml

Capacity : 600ml Printing Options: UV Printing, Engraving, Screen printing