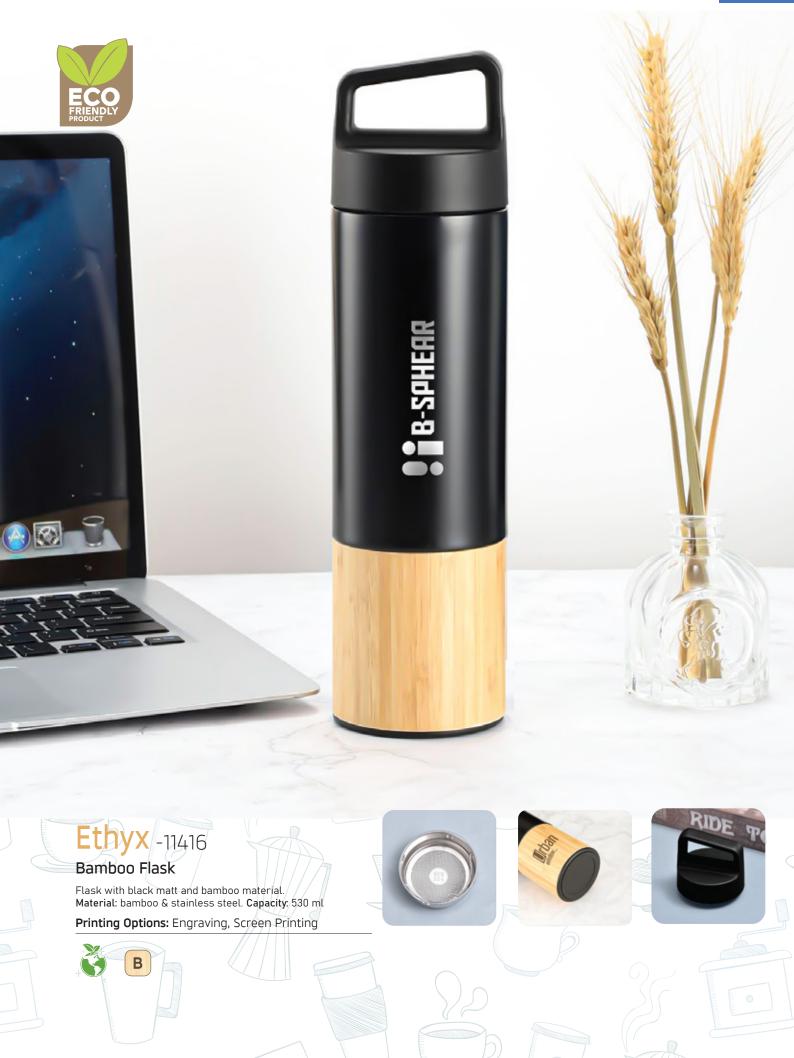

#### Vortexia -11332

#### Bamboo Flask

В

Steel Insulated Vaccum Cover with tea infuser. The natural bamboo exterior and stainless steel interior. **Capacity** : 500ml