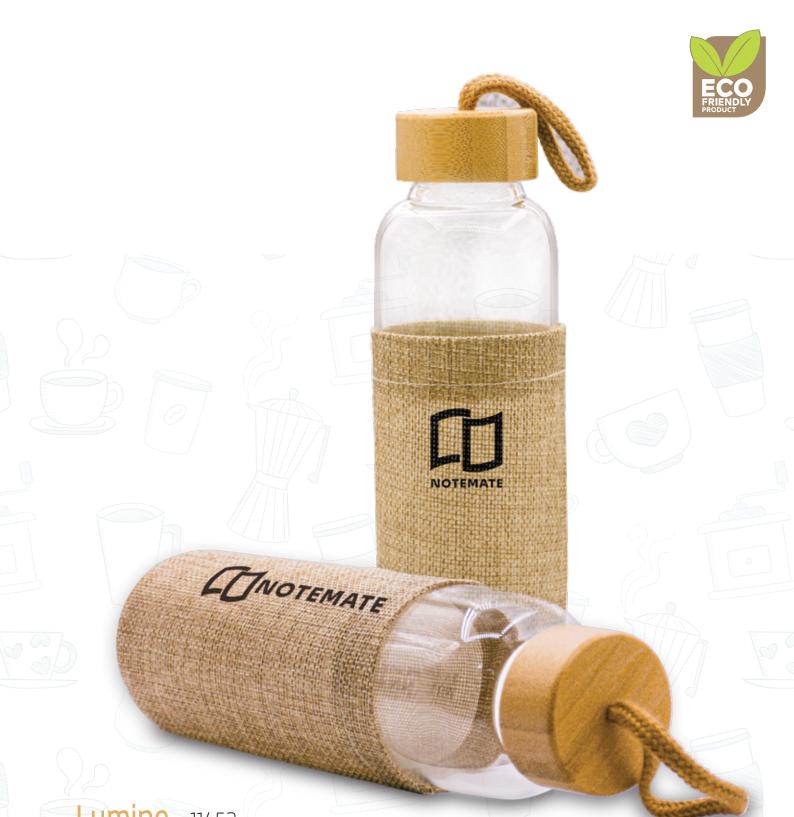

#### Lumine -11452

#### Glass Bottle With Eco Sleeve

Fusion of high-quality, durable borosilicate glass and jute sleeve with bamboo lid. **Capacity** : 500ml