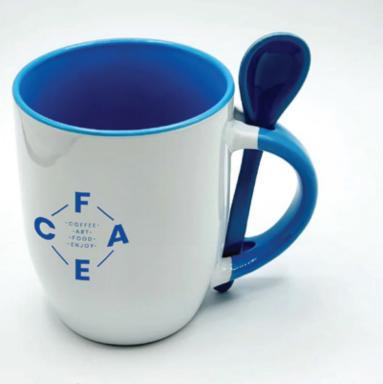

#### Nexiz Magic Mug Capacity: 320 ml

\*Two-Tone Ceramic Mugs with Spoon Printing Options: Sublimation, Screen Printing

#### Wionx

Ceramic Mug With Spoon Capacity: 320 ml

Ceramic mug 320 ml capacity with special coating for sublimation with coloured rim and handle. Printing Options: Sublimation, Screen Printing Zamex Ceramic Mug Capacity : 320ml