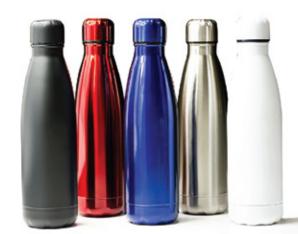

#### Stay Refreshed Anywhere

ntroducing our Insulated Bottle collection, available in five sleek colors: black, white, blue, red and silver. Designed for the modern lifestyle, these bottles keep your favorite beverages at the perfect temperature for longer. Crafted with high-quality materials, they offer both style and functionality, making them an essential accessory for any on-the-go adventure. Stay refreshed and stylish with our Insulated Bottles.