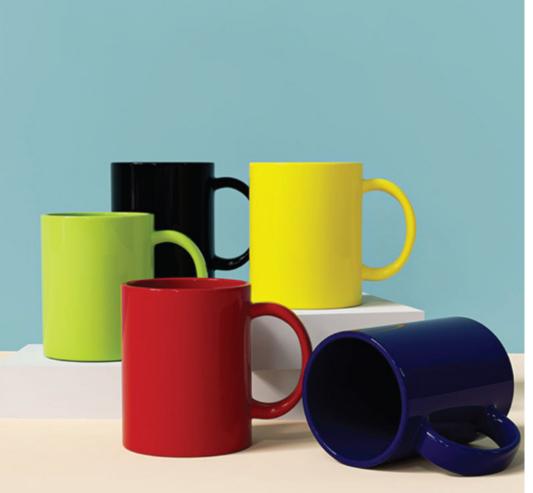

#### Ceramic Mug With Lid & Cork Base

Introducing our white and black glaze cork base ceramic coffee mug with insulated cork bottom and plastic lid. Capacity : 385ml

Printing Options: Uv Dtf, UV Printing, Screen Printing, Sublimation

Printing Options: Sublimation, Screen Printing