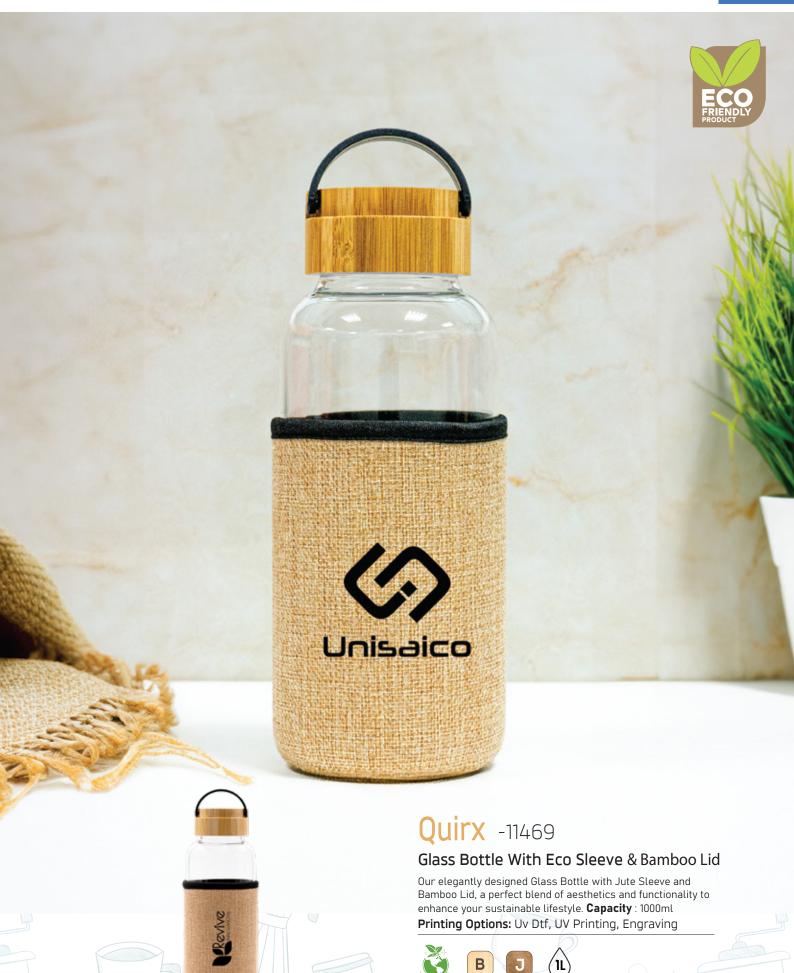

#### Insulated Bottle With Bamboo Lid And Base

Premium Insulated Bottle with Bamboo Lid and Base – the epitome of style, sustainability, and functionality. Crafted with precision and care. **Capacity : 500ml** 