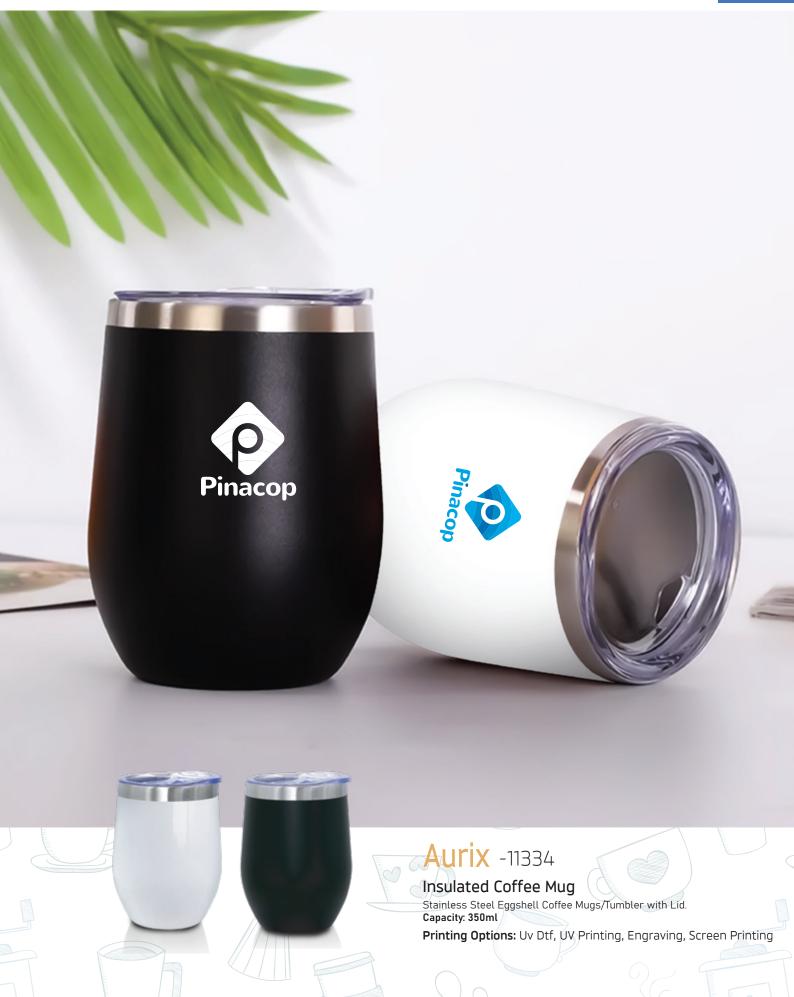

## Drinkware Collection

Stay refreshed with our versatile drinkware options. Make your drinkware truly unique with our customization options. Designed for durability and performance, they keep your beverages at the perfect temperature while you're on the move. Our curated collection has been thoughtfully designed to elevate your sipping experience, whether you're enjoying your morning coffee, staying hydrated throughout the day, or hosting a special gathering. From exquisite ceramic mugs to eco-conscious choices, our drinkware embodies the perfect blend of aesthetics and utility.