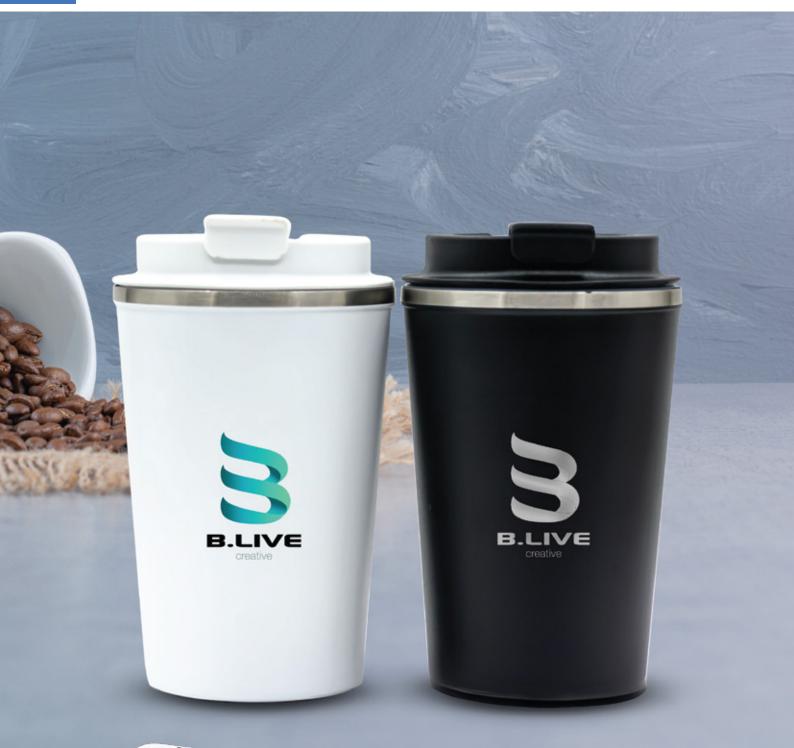

#### Stainless Steel Thermal Mug

Double-walled and vacuum-insulated **380ml** mug.Made of 304-grade stainless steel.Leakproof design and easy drinking Lid with an airtight silicone seal that prevents the drinks from spilling.Air vent on the lid allows beverages to flow out smoothly without gushing or overflowing. Fits standard car cup holder size **Size: 3.7"x5.5" (9.5x14cm)** 