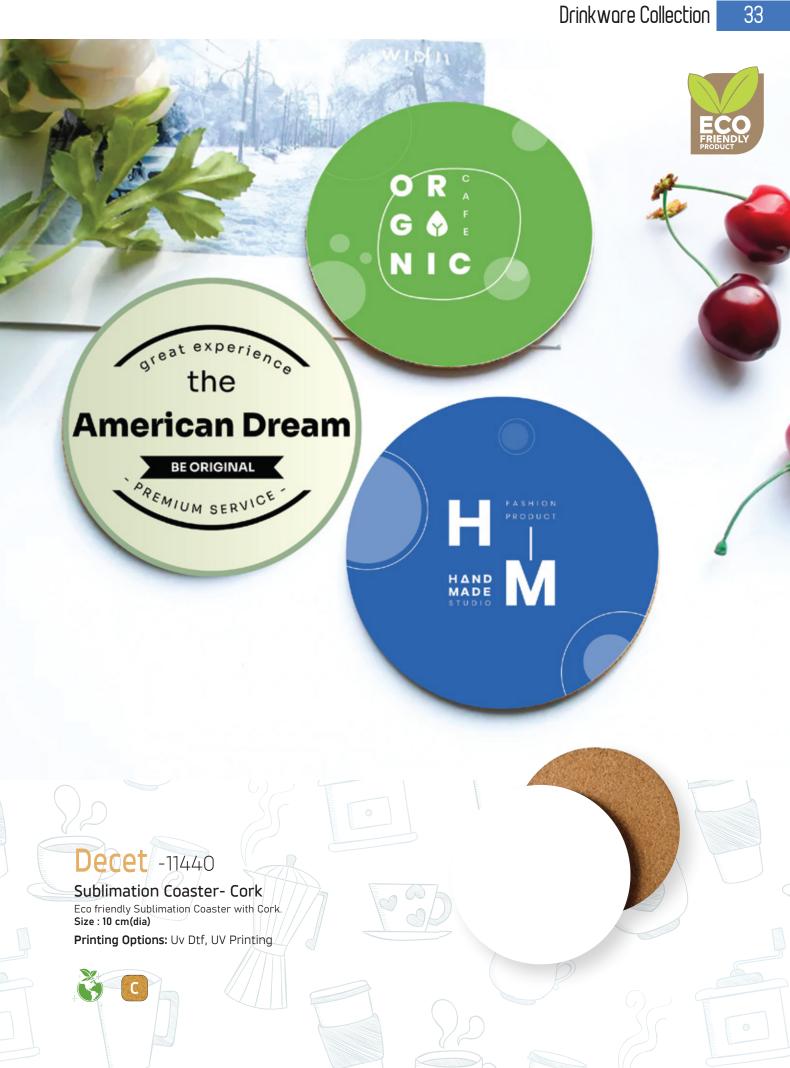

## Drinkware Collection

Stay refreshed with our versatile drinkware options. Make your drinkware truly unique with our customization options. Designed for durability and performance, they keep your beverages at the perfect temperature while you're on the move. Our curated collection has been thoughtfully designed to elevate your sipping experience, whether you're enjoying your morning coffee, staying hydrated throughout the day, or hosting a special gathering. From exquisite ceramic mugs to eco-conscious choices, our drinkware embodies the perfect blend of aesthetics and utility.