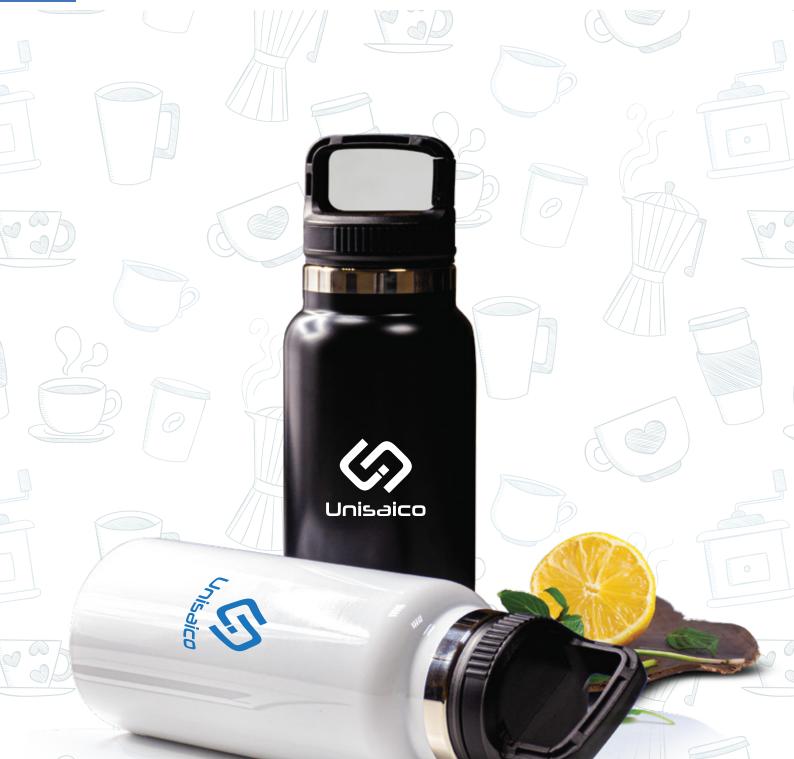

#### Astra -11468 Insulated Bottle with handle

(11)

Whether you're heading to the gym, embarking on a hiking adventure, or simply spending a day at the office, our 1-liter bottle has ample room to keep you hydrated throughout the day. No need for constant refills. **Capacity**: 1000mL **Color**: Black, White

#### Stay Refreshed Anywhere

ntroducing our Insulated Bottle collection, available in five sleek colors: black, white, blue, red and silver. Designed for the modern lifestyle, these bottles keep your favorite beverages at the perfect temperature for longer. Crafted with high-quality materials, they offer both style and functionality, making them an essential accessory for any on-the-go adventure. Stay refreshed and stylish with our Insulated Bottles.