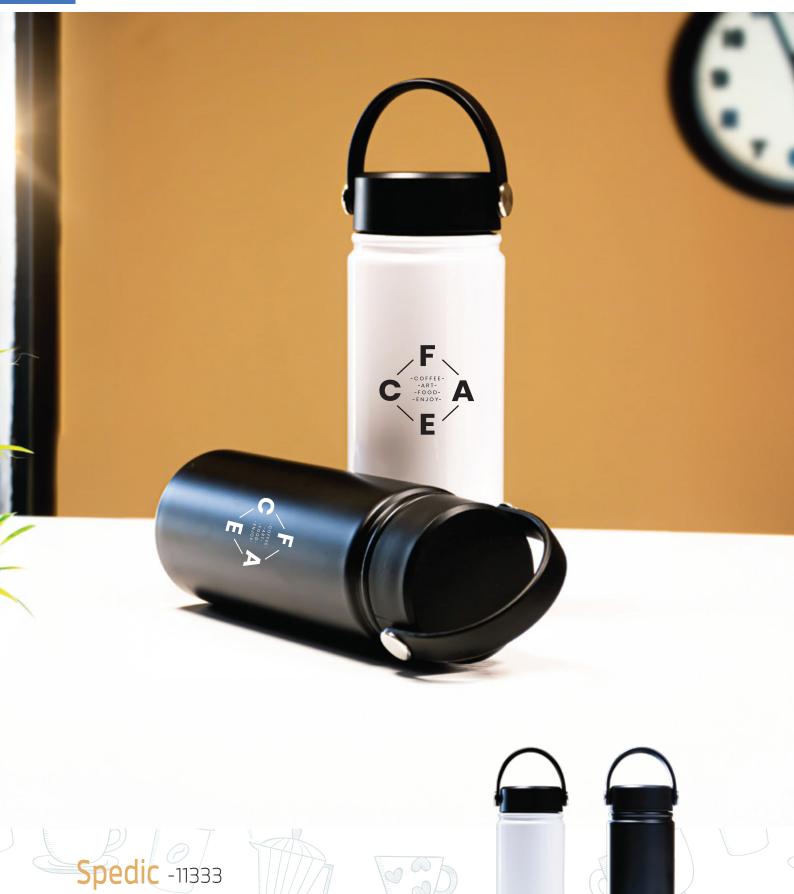

#### **Spedic**-11162

#### Sports Bottle

Durable plastic Sports bottle for active hydration on the go.. Capacity: 500ml

Printing Options: Uv Dtf, Screen Printing