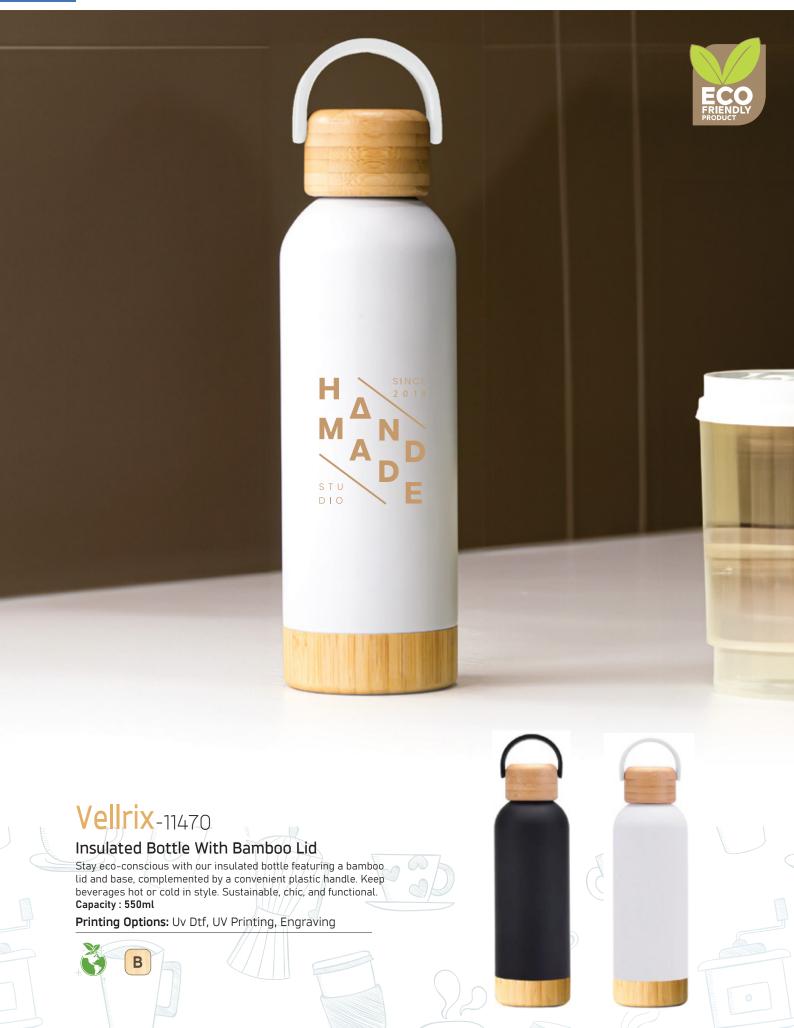

r sipping experience, whether you're enjoying your morning coffee, staying hydrated throughout the day, or hosting a special gathering. From exquisite ceramic mugs to eco-conscious choices, our drinkware embodies the perfect blend of aesthetics and utility.





#### Astra -11468 Insulated Bottle with handle

(11)

Whether you're heading to the gym, embarking on a hiking adventure, or simply spending a day at the office, our 1-liter bottle has ample room to keep you hydrated throughout the day. No need for constant refills. **Capacity**: 1000mL **Color**: Black, White



#### Halwix -11327

 $(\mathbf{n})$ 

Water Bottle (Single Layer) Water bottle for on-the-go hydration, stylish and practical, perfect for any adventure.Capacity: 1000ml Printing Options: Uv Dtf, UV Printing, Engraving







GENIX

06



#### Solstix -11456

В

#### Insulated Bottle With Bamboo Lid And Base

Premium Insulated Bottle with Bamboo Lid and Base – the epitome of style, sustainability, and functionality. Crafted with precision and care. **Capacity : 500ml** 







#### **Phelix** -11330

В

#### Insulated Bottle With Bamboo Lid

Premium Insulated Bottle with Bamboo Lid - the perfect fusion of style, sustainability, and functionality. **Capacity** : 500ml

# flash Madgix -11330 **Insulated Bottle** Drinking bottle made of aluminium with Stainless steel lid, Capacity : 500ml Printing Options: Uv Dtf, UV Printing, Engraving



Insulated Bottle With Handle Stay hydrated on-the-go with this insulated bottle featuring a convenient handle. Capacity: 550ml

#### Drinkware Collection

11



#### Gerlin