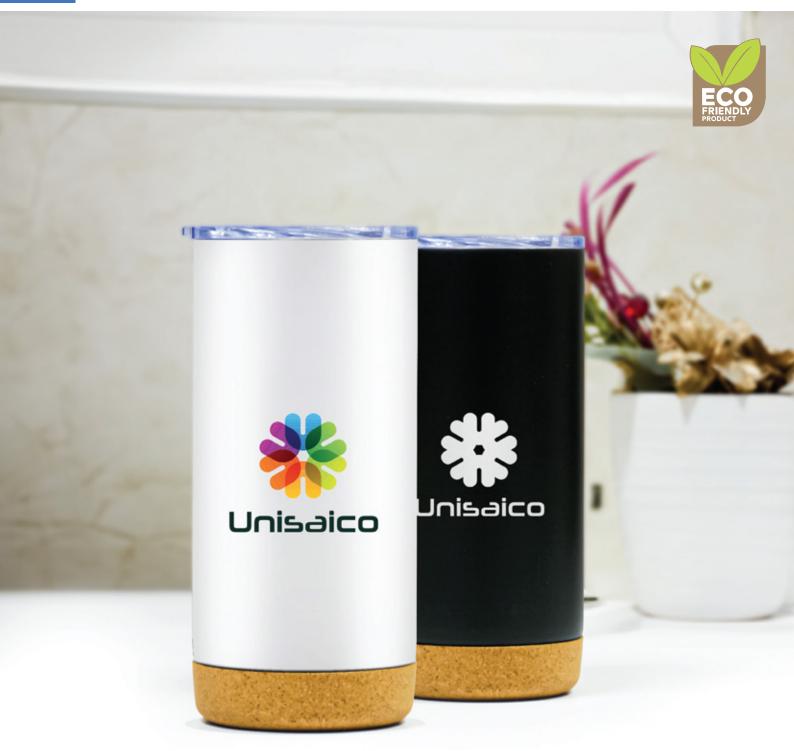

#### **Asgra**-11438

Stainless Steel Tumbler With Cork Bottom

Eco Friendly Double Walled Stainless Steel Tumbler with Cork Bottom and leak proof sealed lid. **Capacity:** 500ml **Printing Options:** Uv Dtf, UV Printing, Engraving, Screen Printing