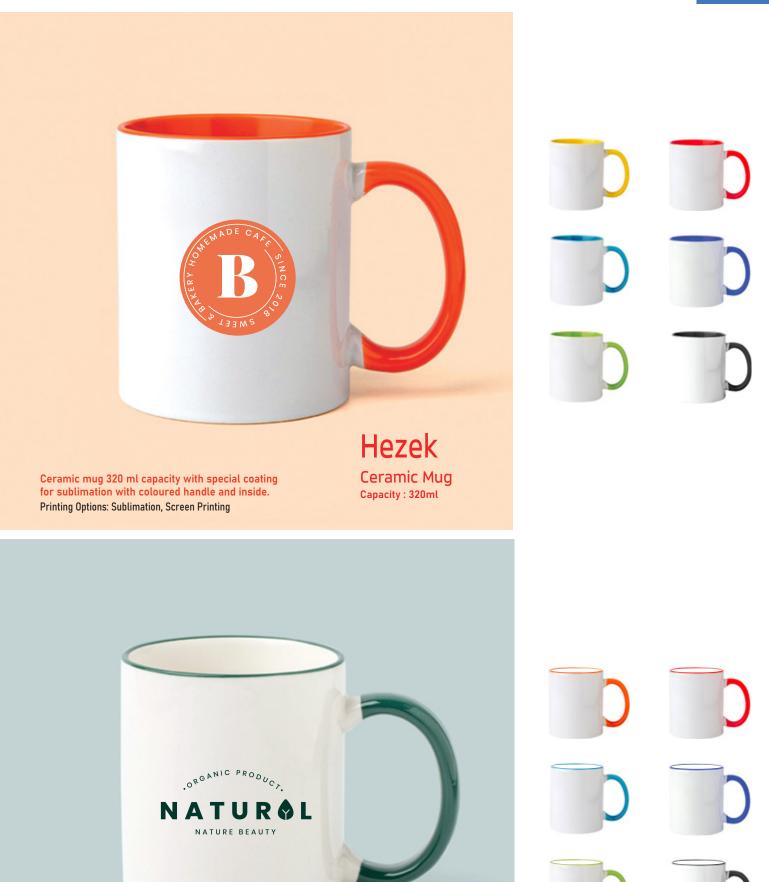

#### Railix Ceramic Mug Capcity : 320 ml

Bownyz "V" Shaped Ceramic Mug Capacity: 320 ml

Printing Options: Sublimation, Screen Printing

#### Wionx

Ceramic Mug With Spoon Capacity: 320 ml

Ceramic mug 320 ml capacity with special coating for sublimation with coloured rim and handle. Printing Options: Sublimation, Screen Printing Zamex Ceramic Mug Capacity : 320ml