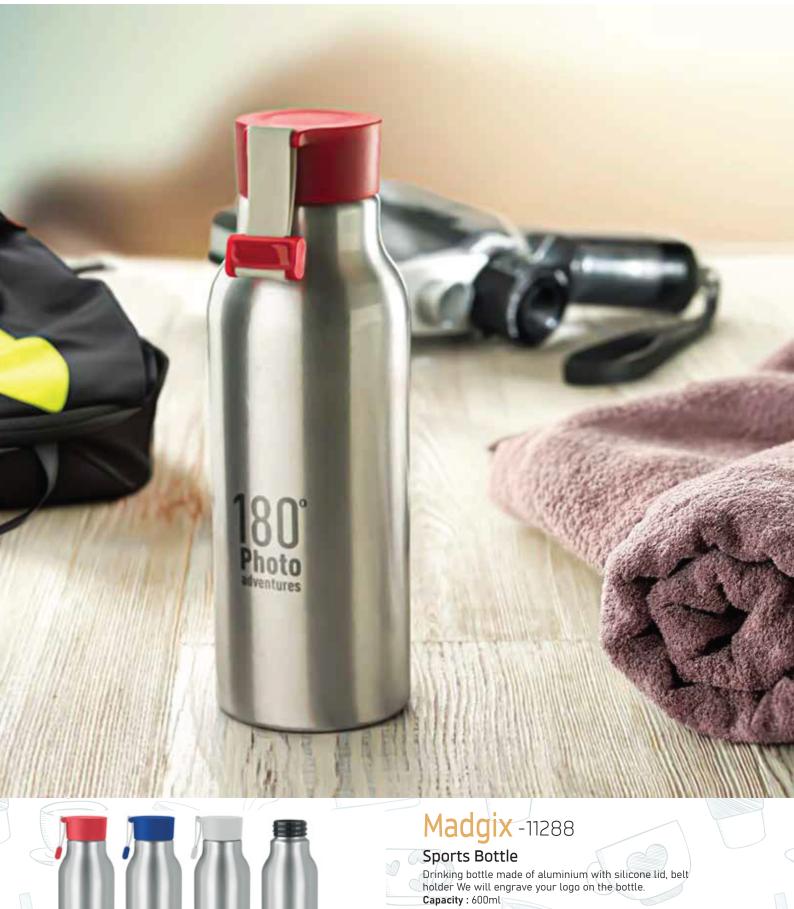

#### Spartia -11020

#### Sports Bottle

Single wall aluminium bottle with carabiner, easy to carry by attaching it to your bag. The bottle is made of lightweight aluminium. Suitable for cold, non-carbonated drinks. **Capacity** : 500ml