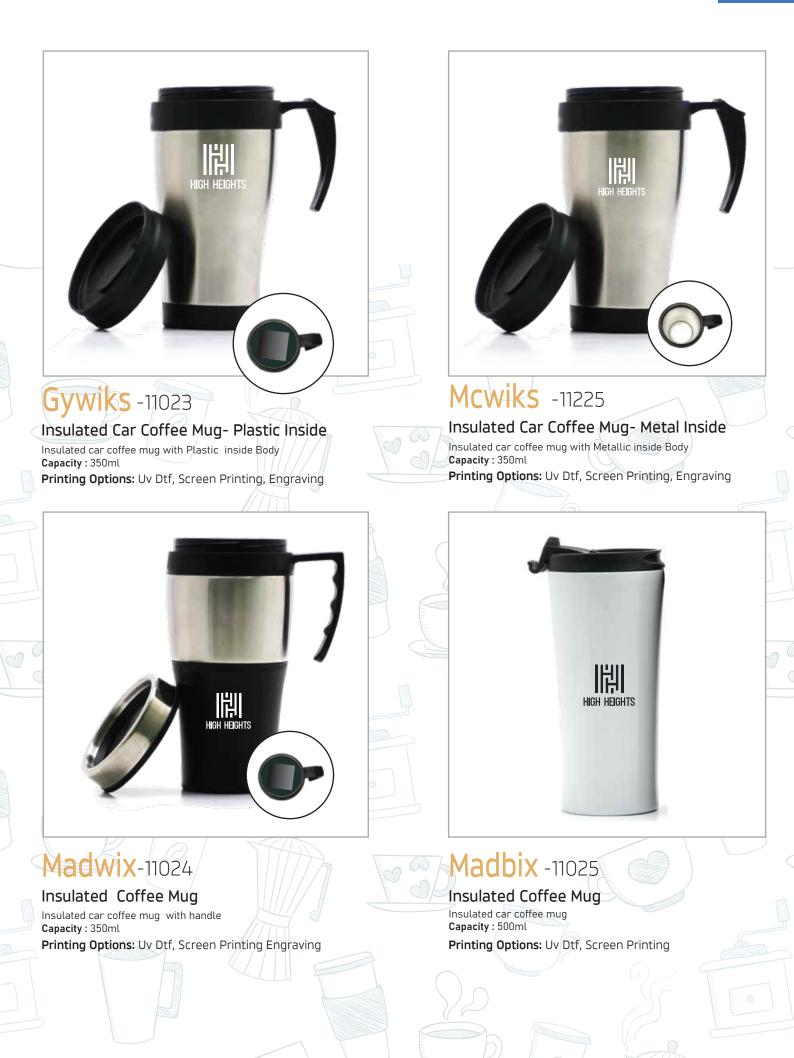

## Drinkware Collection

Stay refreshed with our versatile drinkware options. Make your drinkware truly unique with our customization options. Designed for durability and performance, they keep your beverages at the perfect temperature while you're on the move. Our curated collection has been thoughtfully designed to elevate your sipping experience, whether you're enjoying your morning coffee, staying hydrated throughout the day, or hosting a special gathering. From exquisite ceramic mugs to eco-conscious choices, our drinkware embodies the perfect blend of aesthetics and utility.