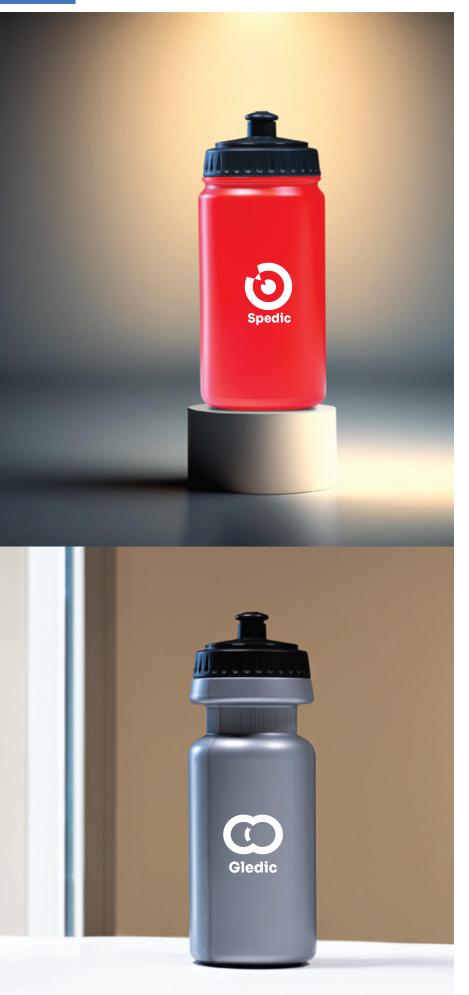

#### **Spedic**-11162

#### Sports Bottle

Durable plastic Sports bottle for active hydration on the go.. Capacity: 500ml

Printing Options: Uv Dtf, Screen Printing

#### **Gledic** -11163

### Sports Bottle Durable plastic Sports bottle for active hydration on the go.. Capacity: 650ml Printing Options: Uv Dtf, Screen Printing