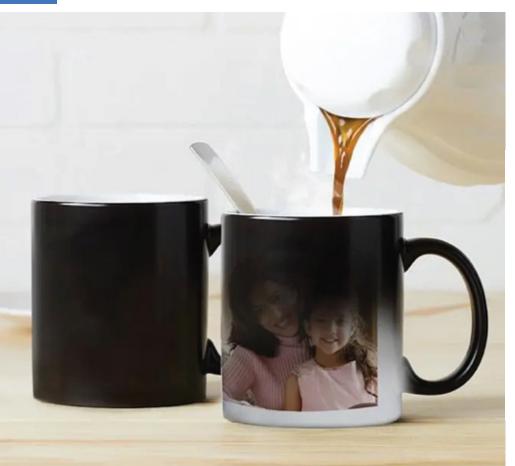

#### 30 Drinkware Collection

\*Mug changes colour to your personalized printing when pouring hot liquid into the mug. Printing Options: Sublimation, Screen Printing