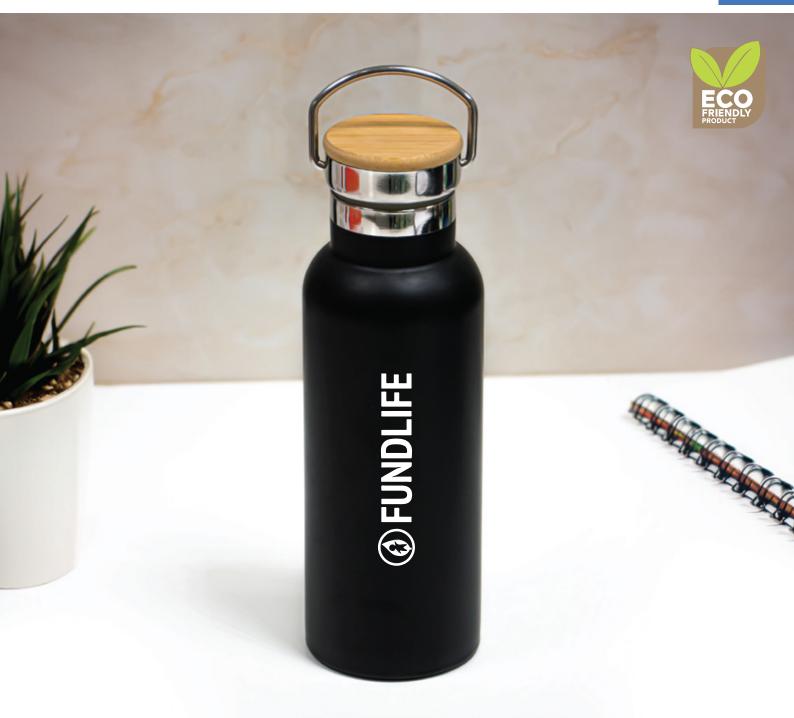

#### Insulated Bottle With Bamboo Lid

Premium Insulated Bottle with Bamboo Lid - the perfect fusion of style, sustainability, and functionality. **Capacity** : 500ml