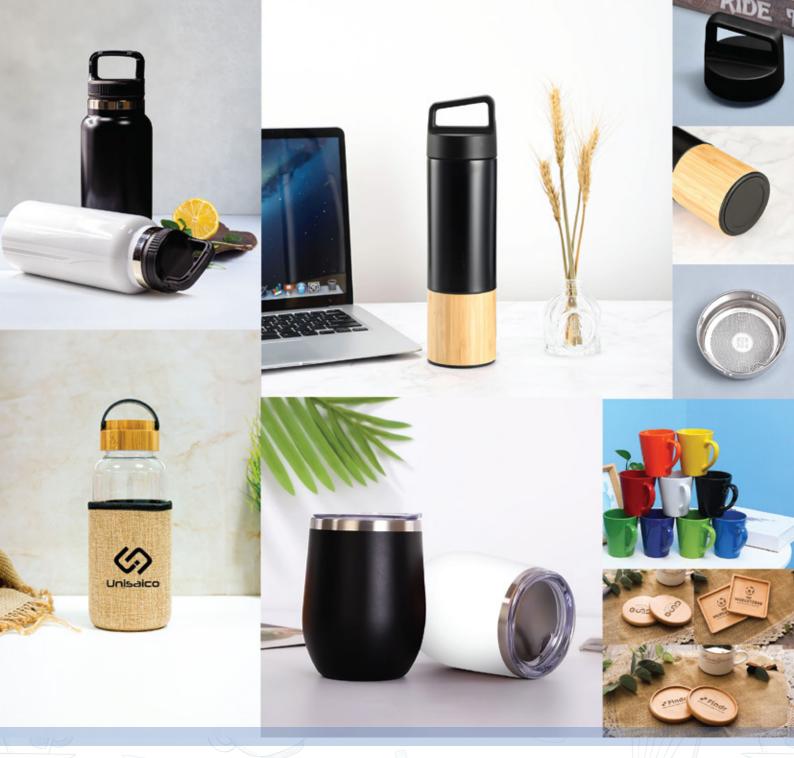

## Drinkware Collection

Stay refreshed with our versatile drinkware options. Make your drinkware truly unique with our customization options. Designed for durability and performance, they keep your beverages at the perfect temperature while you're on the move. Our curated collection has been thoughtfully designed to elevate your sipping experience, whether you're enjoying your morning coffee, staying hydrated throughout the day, or hosting a special gathering. From exquisite ceramic mugs to eco-conscious choices, our drinkware embodies the perfect blend of aesthetics and utility.

#### Astra -11468 Insulated Bottle with handle

(11)

Whether you're heading to the gym, embarking on a hiking adventure, or simply spending a day at the office, our 1-liter bottle has ample room to keep you hydrated throughout the day. No need for constant refills. **Capacity**: 1000mL **Color**: Black, White

#### Halwix -11327

 $(\mathbf{n})$ 

Water Bottle (Single Layer) Water bottle for on-the-go hydration, stylish and practical, perfect for any adventure.Capacity: 1000ml Printing Options: Uv Dtf, UV Printing, Engraving

#### Insulated Bottle With Bamboo Lid And Base

Premium Insulated Bottle with Bamboo Lid and Base – the epitome of style, sustainability, and functionality. Crafted with precision and care. **Capacity : 500ml** 

#### Insulated Bottle With Bamboo Lid

Premium Insulated Bottle with Bamboo Lid - the perfect fusion of style, sustainability, and functionality. **Capacity** : 500ml

#### Insulated Bottle With Bamboo Cap

Leak-proof vacuum bottle made from stainless steel. Vacuum between two walls gives the flask perfect thermal insulation properties. The lid is made of bamboo wood, equipped with a metal handle. The bottle is suitable for cold and hot liquids. **Capacity** : 500ml

#### Glass Bottle With Eco Sleeve

Fusion of high-quality, durable borosilicate glass and jute sleeve with bamboo lid. **Capacity** : 500ml

#### Glass Bottle With Bamboo Lid

Glass bottle with bamboo lid – the perfect blend of elegance, made with premium glass crafted from high-quality borosilicate glass, eco-friendly bamboo lid with in-build tea infuser. **Capacity** : 500ml

#### Bamboo Flask

В

Steel Insulated Vaccum Cover with tea infuser. The natural bamboo exterior and stainless steel interior. **Capacity** : 500ml

#### Stainless Steel Tumbler With Bamboo Lid

-Facto

Stylish and eco-conscious choice for on-the-go hydration. With a sleek design, durable metal straw, and eco-friendly bamboo lid, it's the perfect blend of functionality and sustainability. Capacity : 600ml

#### Stainless Steel Tumbler With Bamboo Lid And Base

Complete with a durable metal straw, this eco-friendly and sleek design ensures both functionality and sustainability in every sip.

Capacity : 600ml

#### **Asgra**-11438

Stainless Steel Tumbler With Cork Bottom

Eco Friendly Double Walled Stainless Steel Tumbler with Cork Bottom and leak proof sealed lid. **Capacity:** 500ml **Printing Options:** Uv Dtf, UV Printing, Engraving, Screen Printing

#### Stainless Steel & Bamboo Tumbler

A sleek stainless steel interior along with an eco-friendly functional bamboo exterior with Vacuum insulation. Material : Stainless steel, Bamboo Bottom. Capacity : 500ml Printing Options: Engraving, Screen Printing

#### Wheat Straw & Cork Coffee Mug

The Coffee mug crafted with wheat straw fibers, bamboo lid and cork grip. Material: Wheat Straw Capacity: 420 ml . Size: 85×130 mm.

Printing Options: Uv Dtf, Engraving, Screen Printing

#### Insulated Bamboo Coffee Mug

Eco-friendly green double wall stainless steel travel wooden bamboo cup with lid. **Material :** stainless steel, bamboo. **Capacity :** 400ml

Printing Options: Engraving, Screen Printing

#### Stainless Steel Thermal Mug

Double-walled and vacuum-insulated **380ml** mug.Made of 304-grade stainless steel.Leakproof design and easy drinking Lid with an airtight silicone seal that prevents the drinks from spilling.Air vent on the lid allows beverages to flow out smoothly without gushing or overflowing. Fits standard car cup holder size **Size: 3.7"x5.5" (9.5x14cm)** 

#### Ceramic Mug With Lid & Cork Base

Introducing our white and black glaze cork base ceramic coffee mug with insulated cork bottom and plastic lid. Capacity : 385ml

Printing Options: Uv Dtf, UV Printing, Screen Printing, Sublimation

#### Railix Ceramic Mug Capcity : 320 ml

Bownyz "V" Shaped Ceramic Mug Capacity: 320 ml

Printing Options: Sublimation, Screen Printing