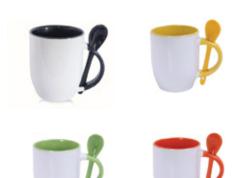

#### Nexiz Magic Mug Capacity: 320 ml

\*Two-Tone Ceramic Mugs with Spoon Printing Options: Sublimation, Screen Printing

#### Wionx

Ceramic Mug With Spoon Capacity: 320 ml

Ceramic mug 320 ml capacity with special coating for sublimation with coloured rim and handle. Printing Options: Sublimation, Screen Printing Zamex Ceramic Mug Capacity : 320ml