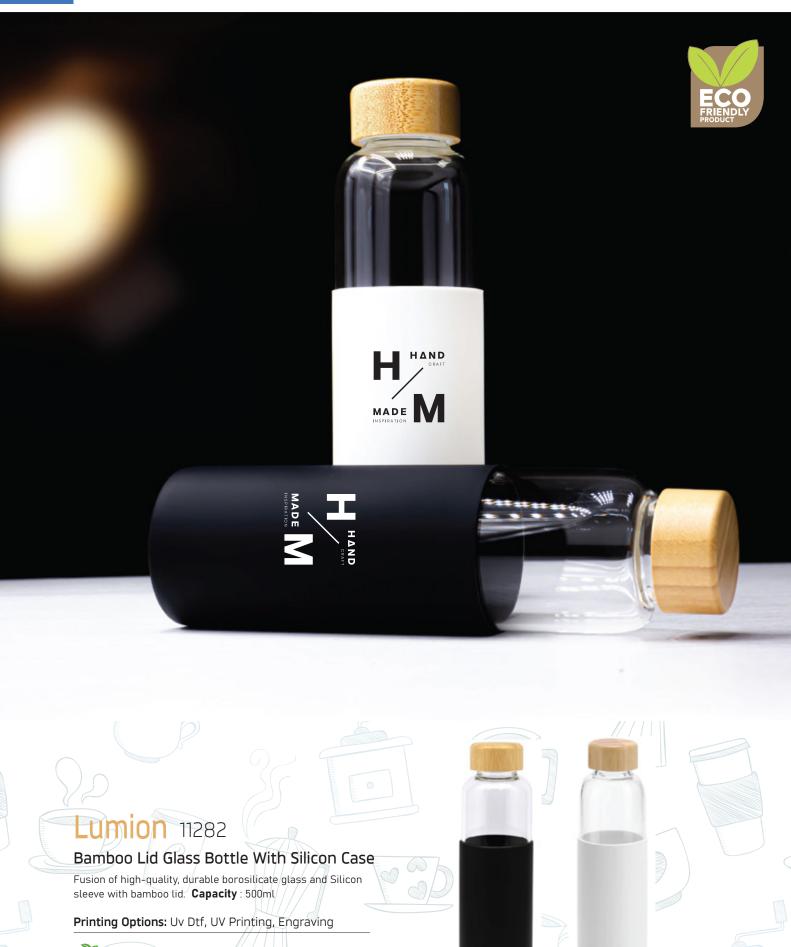

#### Lumine -11452

#### Glass Bottle With Eco Sleeve

Fusion of high-quality, durable borosilicate glass and jute sleeve with bamboo lid. **Capacity** : 500ml