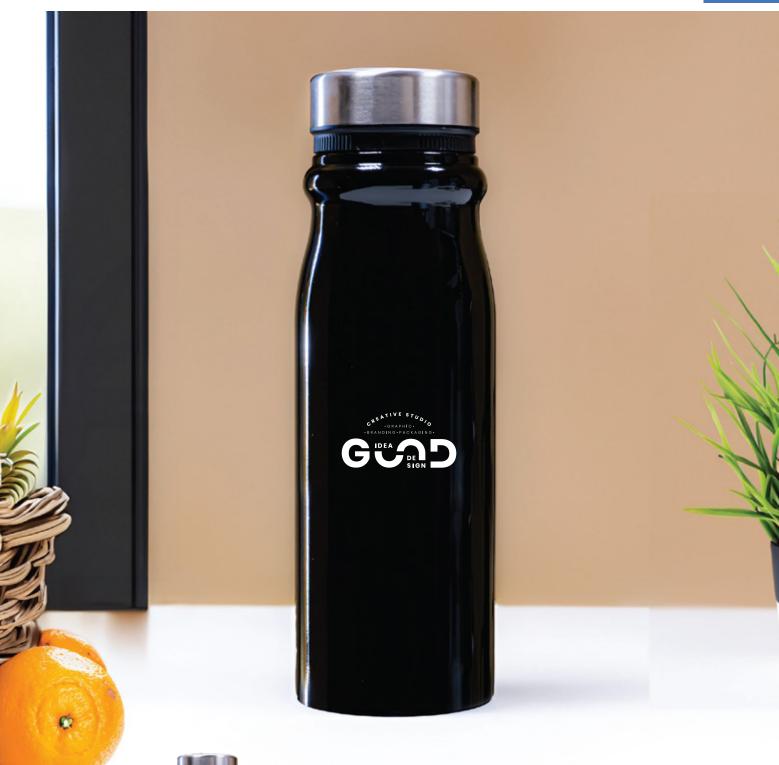

#### Halwix -11327

 $(\mathbf{n})$ 

Water Bottle (Single Layer) Water bottle for on-the-go hydration, stylish and practical, perfect for any adventure.Capacity: 1000ml Printing Options: Uv Dtf, UV Printing, Engraving