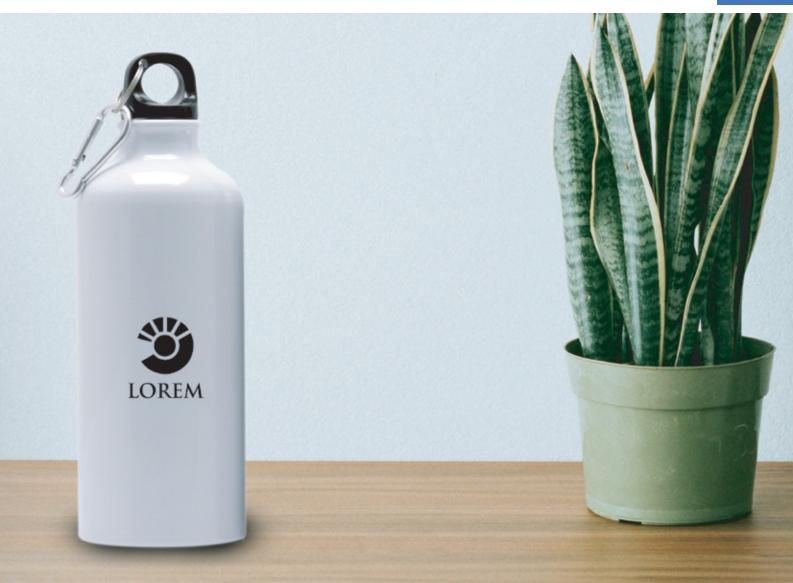

#### Spartia -11020

#### Sports Bottle

Single wall aluminium bottle with carabiner, easy to carry by attaching it to your bag. The bottle is made of lightweight aluminium. Suitable for cold, non-carbonated drinks. **Capacity** : 500ml

Printing Options: Screen Printing, UV Printing, Sublimation