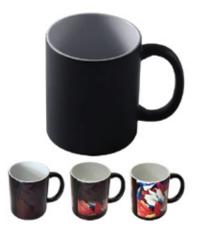

#### 30 Drinkware Collection

\*Mug changes colour to your personalized printing when pouring hot liquid into the mug. Printing Options: Sublimation, Screen Printing