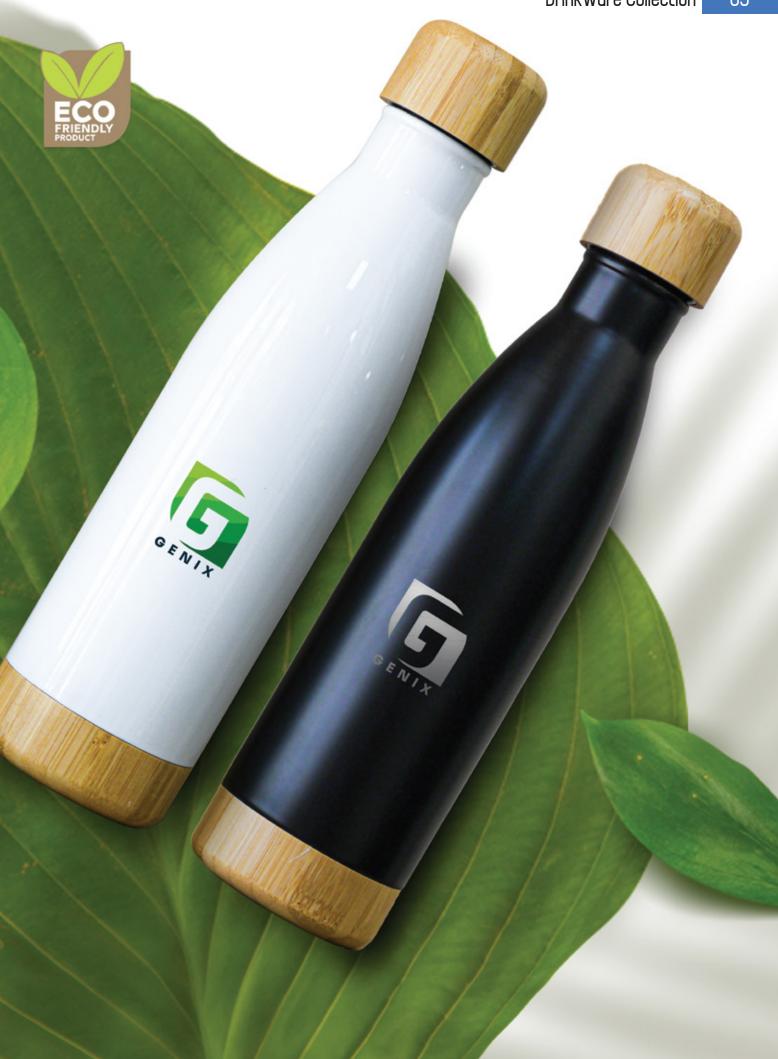

#### Solstix -11456

В

#### Insulated Bottle With Bamboo Lid And Base

Premium Insulated Bottle with Bamboo Lid and Base – the epitome of style, sustainability, and functionality. Crafted with precision and care. **Capacity : 500ml** 