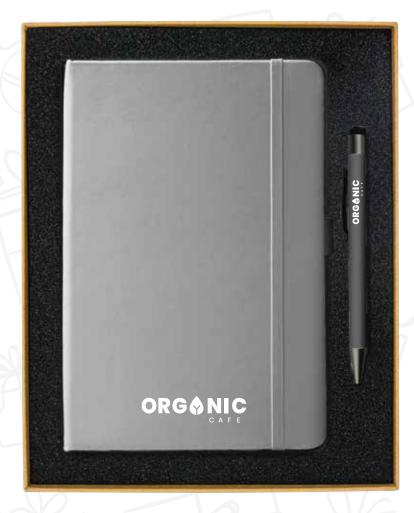

ORG NIC

GS-04

Enhance your promotional gift sets with the inclusion of cushioned gift boxes. Product Includes: PU Notebook (11253), Metal pen with stylus (11312).

Giftbox-11435: Dimension: 203x253 mm

Enhance your promotional gift sets with the inclusion of cushioned gift boxes. Product Includes: PU Notebook (11253), Metal pen with stylus (11312).