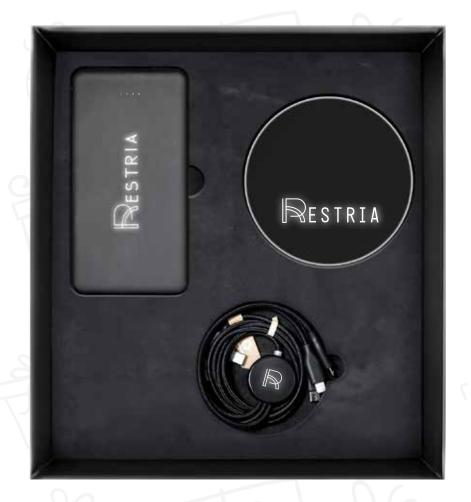

### GS-13

Enhance your promotional gift sets with the inclusion of cushioned gift boxes.

Product Includes: Powerbank(11489), Wireless charger-light-up(11361), RPET 3 in 1 cable(11493).

Giftbox-11400: Dimension: 283x260 mm