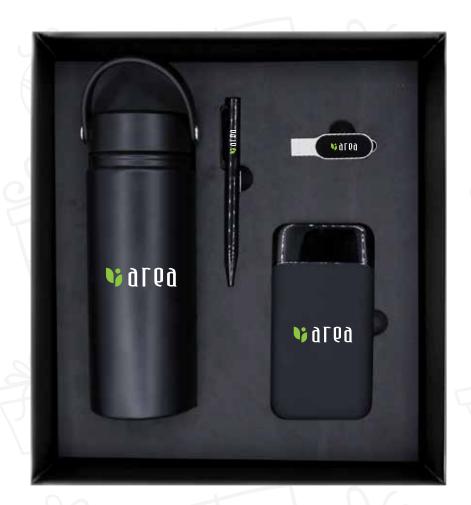

### GS-01

Enhance your promotional gift sets with the inclusion of cushioned gift boxes. Product Includes: Mini powerbank(11458), Swivel USB with silver plate(11145) and Reel badge(11121).

Giftbox-11099 : Color : white, Dimension : 195x145 mm