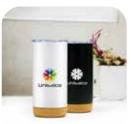

Product Includes: PU Notebook (11253), Metal pen

with stylus (11374), Insulated Bottle(11281).

Giftbox-11400: Dimension: 283x260 mm

# GS-28

Enhance your promotional gift sets with the inclusion of cushioned gift boxes.

Product Includes: PU Notebook (11253), Metal pen

with stylus (11374), Insulated Bottle(11281).

Enhance your promotional gift sets with the inclusion of cushioned gift boxes.

Product Includes: PU Notebook (11253), Metal pen

with stylus (11374), Insulated Bottle (11281).

Giftbox-11400: Dimension: 283x260 mm

Enhance your promotional gift sets with the inclusion of cushioned gift boxes.

Product Includes: PU Notebook (11253), Metal pen

with stylus (11374), Insulated Bottle (11281).

Enhance your promotional gift sets with the inclusion of cushioned gift boxes.

Product Includes: PU Notebook (11253), Metal pen

with stylus (11374), Insulated Bottle(11281).