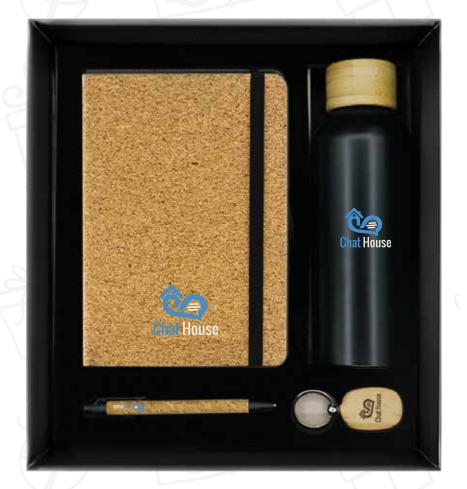

Giftbox-11097 : Color : Black, Dimension : 195x145mm

Enhance your promotional gift sets with the inclusion of cushioned gift boxes. Product Includes: Cork Notebook(11465), Cork Metal pen(11513).

Giftbox-11435: Dimension: 203x253 mm