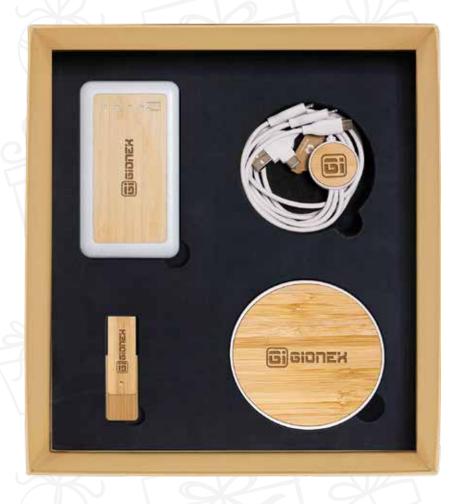

### GS-01

Enhance your promotional gift sets with the inclusion of cushioned gift boxes. Product Includes: Mini powerbank(11458), Swivel USB with silver plate(11145) and Reel badge(11121).

Giftbox-11099 : Color : white, Dimension : 195x145 mm