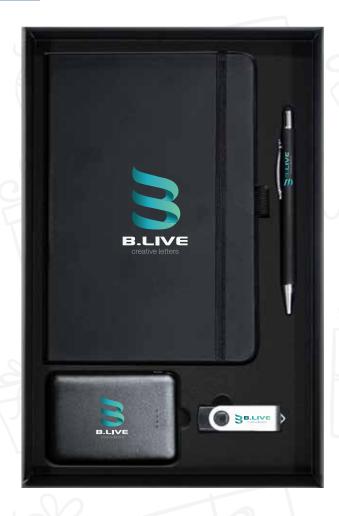

# GS-10

Enhance your promotional gift sets with the inclusion of cushioned gift boxes.

Product Includes: Cork Notebook(11465), Cork Metal

pen(11513), Cork & wheat straw powerbank(11488)

Giftbox-11401: Dimension: 200x310 mm