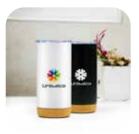

Product Includes: PU Notebook (11253), Metal pen

with stylus (11374), Insulated Bottle(11281).

Giftbox-11400: Dimension: 283x260 mm

# GS-28

Enhance your promotional gift sets with the inclusion of cushioned gift boxes.

Product Includes: PU Notebook (11253), Metal pen

with stylus (11374), Insulated Bottle(11281).

Enhance your promotional gift sets with the inclusion of cushioned gift boxes.

Product Includes: PU Notebook (11253), Metal pen

with stylus (11374), Insulated Bottle (11281).

Giftbox-11400: Dimension: 283x260 mm

Enhance your promotional gift sets with the inclusion of cushioned gift boxes.

Product Includes: PU Notebook (11253), Metal pen

with stylus (11374), Insulated Bottle (11281).

Enhance your promotional gift sets with the inclusion of cushioned gift boxes.

Product Includes: PU Notebook (11253), Metal pen

with stylus (11374), Insulated Bottle(11281).