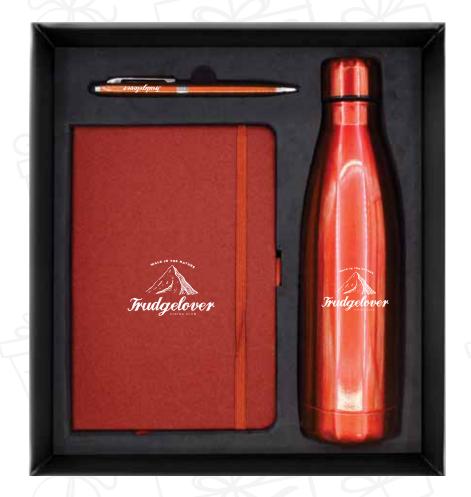

# GS-08

Enhance your promotional gift sets with the inclusion of cushioned gift boxes. Product Includes: PU Notebook (11253), Metal pen with stylus (11312).

Giftbox-11435: Dimension : 203x253 mm

Enhance your promotional gift sets with the inclusion of cushioned gift boxes.

Product Includes: PU Notebook (11253), Metal pen with stylus (11312),Mini powerbank(11458),Swivel USB with silver plate(11145).

Giftbox-11401: Dimension: 200x310 mm