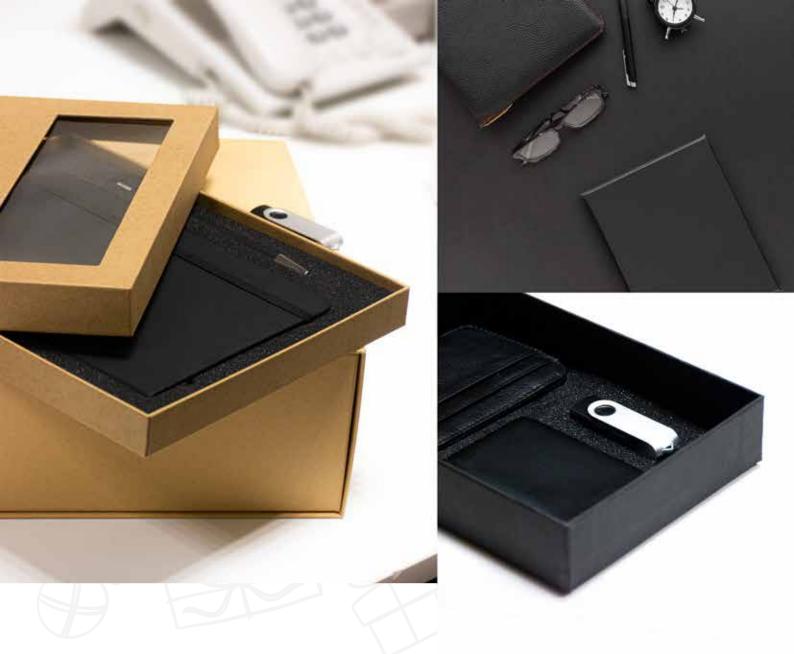

### GS-01

Enhance your promotional gift sets with the inclusion of cushioned gift boxes. Product Includes: Mini powerbank(11458), Swivel USB with silver plate(11145) and Reel badge(11121).

Giftbox-11099 : Color : white, Dimension : 195x145 mm