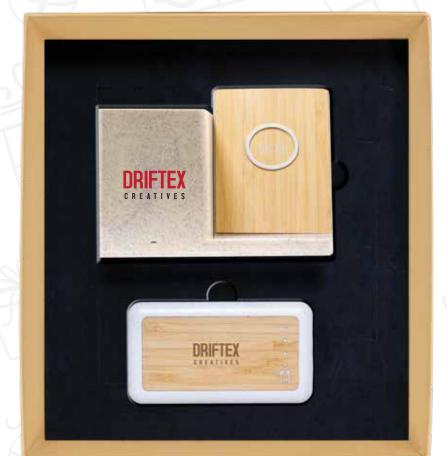

Giftbox-11097 : Color : Black, Dimension : 195x145mm

Enhance your promotional gift sets with the inclusion of cushioned gift boxes. Product Includes: Cork Notebook(11465), Cork Metal pen(11513).

Giftbox-11435: Dimension: 203x253 mm