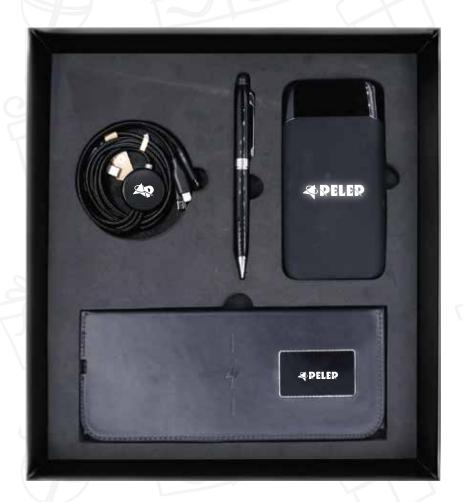

### GS-14

Enhance your promotional gift sets with the inclusion of cushioned gift boxes.

Product Includes: Wireless Charging Mouse Pad(11339), RPET 3 in 1 cable(11493), Powerbank-lightup(11367), Metal pen(11374).