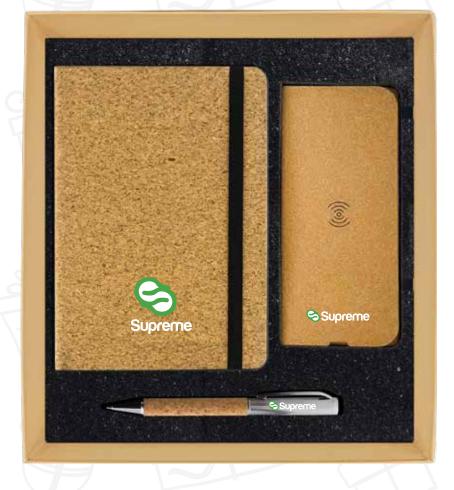

Giftbox-11097 : Color : Black, Dimension : 195x145mm

Enhance your promotional gift sets with the inclusion of cushioned gift boxes. Product Includes: Cork Notebook(11465), Cork Metal pen(11513).

Giftbox-11435: Dimension: 203x253 mm