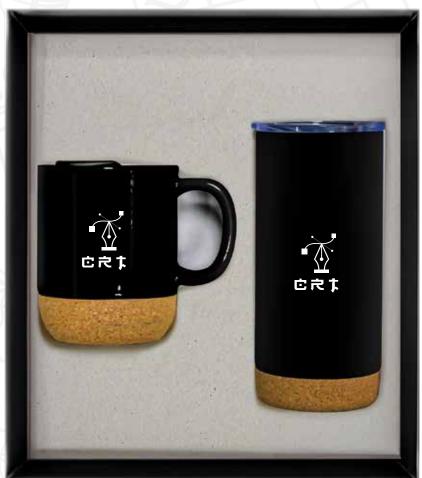

Product Includes: Ceramic Mug With Lid & Cork Base(11437), Stainless Steel Tumbler With Cork Bottom(11438).

Giftbox-11500: Dimension: 253x297 mm

### GS-34

Enhance your promotional gift sets with the inclusion of cushioned gift boxes.

Product Includes: Ceramic Mug With Lid & Cork

Product Includes: Ceramic Mug With Lid & Cork Base(11437), Stainless Steel Tumbler With Cork Bottom(11438).