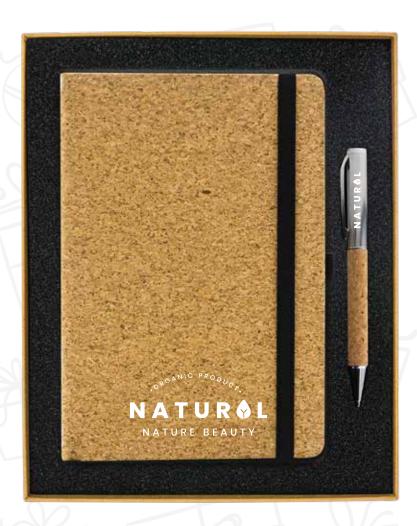

Giftbox-11097 : Color : Black, Dimension : 195x145mm

Enhance your promotional gift sets with the inclusion of cushioned gift boxes. Product Includes: Cork Notebook(11465), Cork Metal pen(11513).

Giftbox-11435: Dimension: 203x253 mm