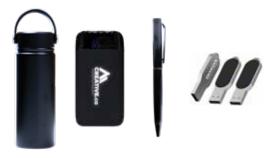

### GS-01

Enhance your promotional gift sets with the inclusion of cushioned gift boxes. Product Includes: Mini powerbank(11458), Swivel USB with silver plate(11145) and Reel badge(11121).

Giftbox-11099 : Color : white, Dimension : 195x145 mm