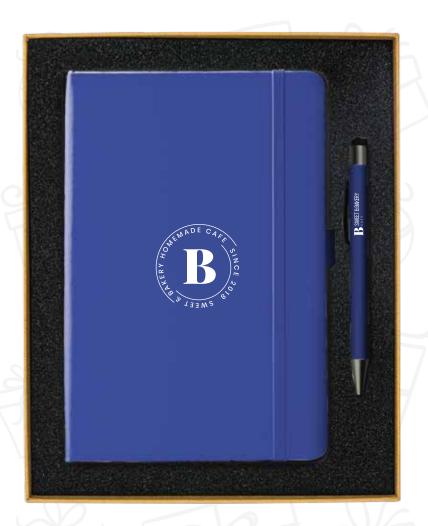

# GS-08

Enhance your promotional gift sets with the inclusion of cushioned gift boxes. Product Includes: PU Notebook (11253), Metal pen with stylus (11312).

Giftbox-11435: Dimension : 203x253 mm

Enhance your promotional gift sets with the inclusion of cushioned gift boxes.

Product Includes: PU Notebook (11253), Metal pen with stylus (11312),Mini powerbank(11458),Swivel USB with silver plate(11145).

Giftbox-11401: Dimension: 200x310 mm