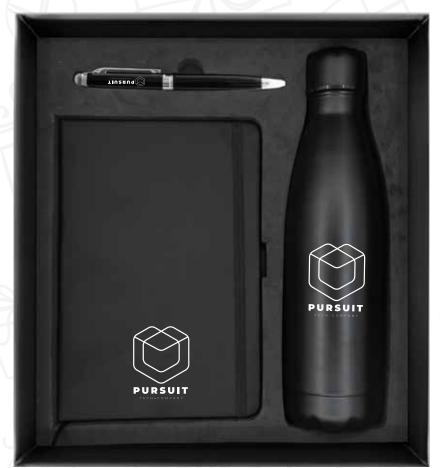

# GS-08

Enhance your promotional gift sets with the inclusion of cushioned gift boxes. Product Includes: PU Notebook (11253), Metal pen with stylus (11312).

Giftbox-11435: Dimension : 203x253 mm

Enhance your promotional gift sets with the inclusion of cushioned gift boxes.

Product Includes: PU Notebook (11253), Metal pen with stylus (11312),Mini powerbank(11458),Swivel USB with silver plate(11145).

Giftbox-11401: Dimension: 200x310 mm