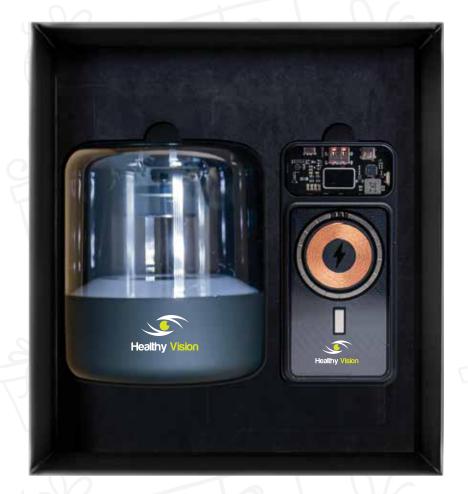

up(11493) Recycled (PET + ABS) material Power Bank(11495).

Giftbox-11400: Dimension: 283x260 mm



### GS-22

Enhance your promotional gift sets with the inclusion of cushioned gift boxes.

Product Includes: Cork Notebook(11465), Cork Metal pen(11513), Cork Mouse Pad with wireless charging(11444).









Enhance your promotional gift sets with the inclusion of cushioned gift boxes.

Product Includes: Glass Bottle With Bamboo

Product Includes: Glass Bottle With Bamboo Lid(11404), Glass Lunchbox With Bamboo lid(11417).

Giftbox-11400: Dimension: 290x260 mm







### GS-24

Enhance your promotional gift sets with the inclusion of cushioned gift boxes.

Product Includes: Cork Notebook(11465), Insulated Bottle With Bamboo Lid(11330),Bamboo Keychain(11394), Cork & Wheat straw pen(11317)







Enhance your promotional gift sets with the inclusion of cushioned gift boxes. **Product Includes :** Transparent Bluetooth speaker(11498), Transparent Powerbank- lightup(11490).

Giftbox-11400: Dimension: 290x260 mm







### GS-26

Enhance your promotional gift sets with the inclusion of cushioned gift boxes. **Product Includes: Transparent Bluetooth speaker(11497), Transparent Powerbanklightup(11490).** 









Enhance your promotional gift sets with the inclusion of cushioned gift boxes.

Product Includes: PU Notebook (11253), Metal pen

with stylus (11374), Insulated Bottle(11281).

Giftbox-11400: Dimension: 283x260 mm







# GS-28

Enhance your promotional gift sets with the inclusion of cushioned gift boxes.

Product Includes: PU Notebook (11253), Metal pen

with stylus (11