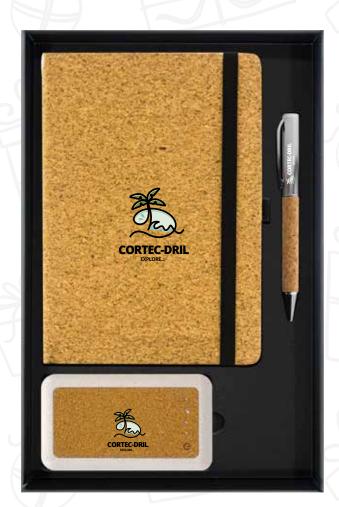

Giftbox-11097 : Color : Black, Dimension : 195x145mm

Enhance your promotional gift sets with the inclusion of cushioned gift boxes. Product Includes: Cork Notebook(11465), Cork Metal pen(11513).

Giftbox-11435: Dimension: 203x253 mm