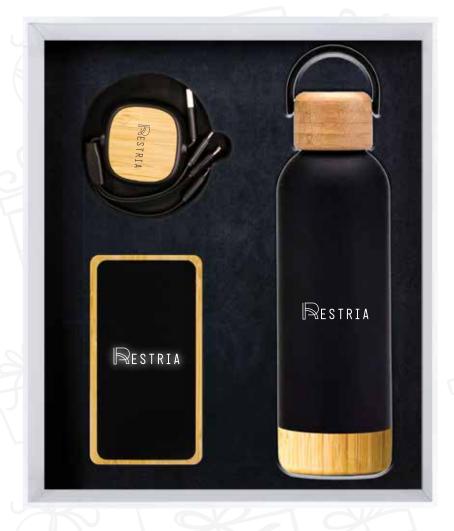

### GS-01

Enhance your promotional gift sets with the inclusion of cushioned gift boxes. Product Includes: Mini powerbank(11458), Swivel USB with silver plate(11145) and Reel badge(11121).

Giftbox-11099 : Color : white, Dimension : 195x145 mm