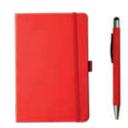

### GS-01

Enhance your promotional gift sets with the inclusion of cushioned gift boxes. Product Includes: Mini powerbank(11458), Swivel USB with silver plate(11145) and Reel badge(11121).

Giftbox-11099 : Color : white, Dimension : 195x145 mm