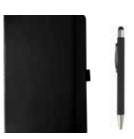

# GS-12

Enhance your promotional gift sets with the inclusion of cushioned gift boxes.

Product Includes: PU Notebook(11449), Metal pen (11370)

Giftbox-11401: Dimension: 200x310 mm