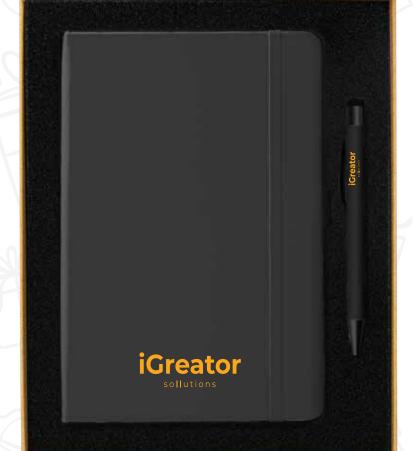

ORG NIC

GS-04

Enhance your promotional gift sets with the inclusion of cushioned gift boxes. Product Includes: PU Notebook (11253), Metal pen with stylus (11312).

Giftbox-11435: Dimension: 203x253 mm

Enhance your promotional gift sets with the inclusion of cushioned gift boxes. Product Includes: PU Notebook (11253), Metal pen with stylus (11312).