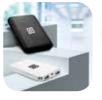

### GS-01

Enhance your promotional gift sets with the inclusion of cushioned gift boxes. Product Includes: Mini powerbank(11458), Swivel USB with silver plate(11145) and Reel badge(11121).

Giftbox-11099 : Color : white, Dimension : 195x145 mm