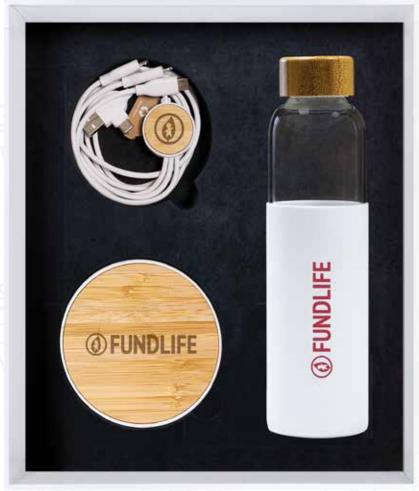

Enhance your promotional gift sets with the inclusion of cushioned gift boxes.

Product Includes : Glass Bottle With Eco Sleeve & Bamboo Lid(11469) Cork & Wheat straw Charging Cable(11492), Cork & Wheat Straw Powerbank(11488)