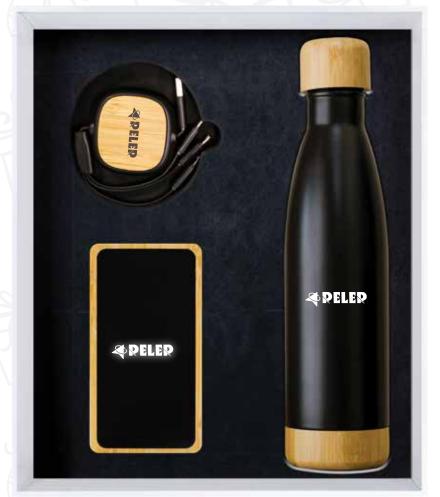

# GS-10

Enhance your promotional gift sets with the inclusion of cushioned gift boxes.

Product Includes: Cork Notebook(11465), Cork Metal

pen(11513), Cork & wheat straw powerbank(11488)

Giftbox-11401: Dimension: 200x310 mm