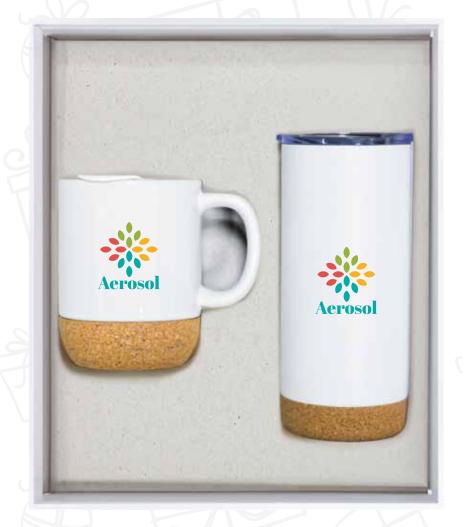

Product Includes: Ceramic Mug With Lid & Cork Base(11437), Stainless Steel Tumbler With Cork Bottom(11438).

Giftbox-11500: Dimension: 253x297 mm

### GS-34

Enhance your promotional gift sets with the inclusion of cushioned gift boxes.

Product Includes: Ceramic Mug With Lid & Cork

Product Includes: Ceramic Mug With Lid & Cork Base(11437), Stainless Steel Tumbler With Cork Bottom(11438).