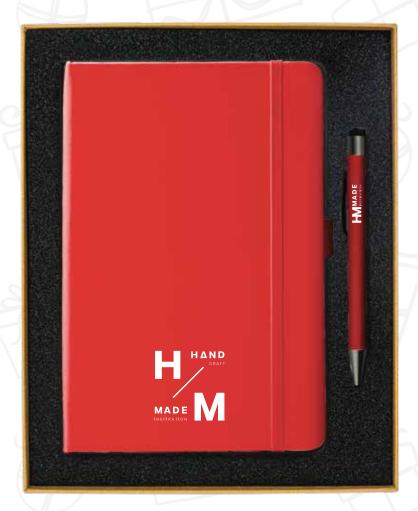

# GS-06

Enhance your promotional gift sets with the inclusion of cushioned gift boxes. Product Includes: PU Notebook (11253), Metal pen with stylus (11312).

Giftbox-11435: Dimension: 203x253 mm

Enhance your promotional gift sets with the inclusion of cushioned gift boxes. Product Includes: PU Notebook (11253), Metal pen with stylus (11312).

Giftbox-11435: Dimension: 203x253 mm