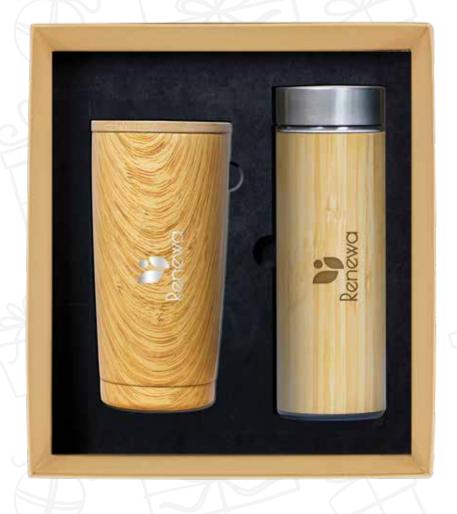

# GS-18

Enhance your promotional gift sets with the inclusion of cushioned gift boxes.

Product Includes: Bamboo Flask(11332), Stainless

Steel Tumbler With Bamboo Lid(11520)