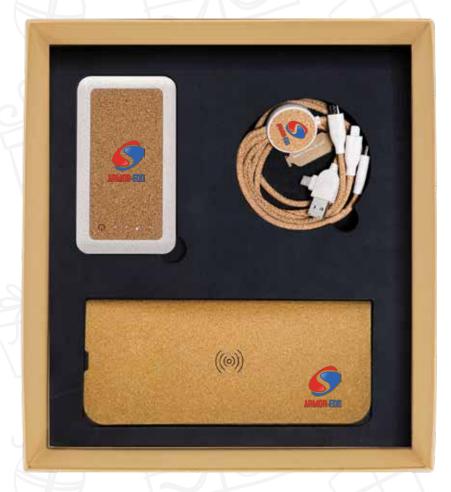

### GS-20

Product Includes: Cork & Wheat straw Charging Cable(11492), Cork & Wheat Straw Powerbank(11488), Cork Mouse Pad with wireless charging(11444).