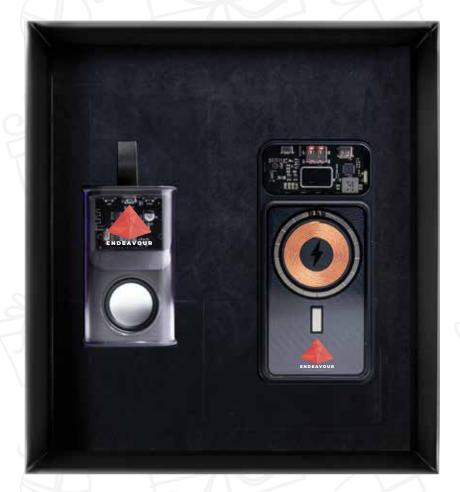

# **Lightup Logo Giftset**

The Lightup feature in our products transforms your logo into a captivating, illuminated display. Whether it's on a Powerbank, RPET Charging Cable, or Wireless Charger, your brand shines brightly, making a memorable and impactful impression. Stand out with the brilliance of Lightup.

### GS-13

Enhance your promotional gift sets with the inclusion of cushioned gift boxes.

Product Includes: Powerbank(11489), Wireless charger-light-up(11361), RPET 3 in 1 cable(11493).

Giftbox-11400: Dimension: 283x260 mm