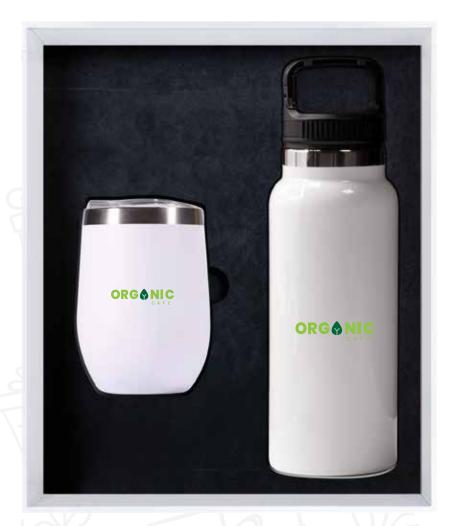

Product Includes: Insulated Coffee Mug(11334), Insulated Bottle with handle(11468).

Giftbox-11500: Dimension : 253x297 mm

### GS-44

Enhance your promotional gift sets with the inclusion of cushioned gift boxes.

Product Includes: Insulated Coffee Mug(11334),

Insulated Bottle with handle(11468).