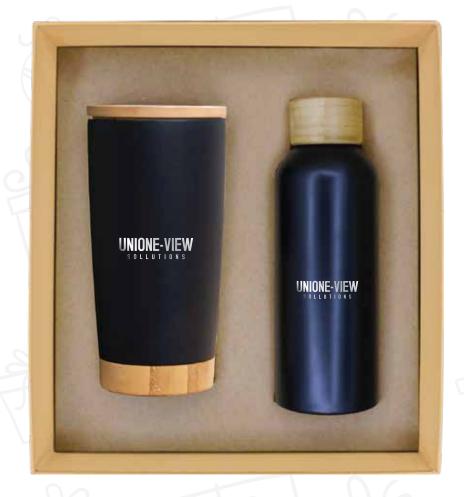

# GS-16

Enhance your promotional gift sets with the inclusion of cushioned gift boxes.

Product Includes: Wireless Desk Charger(11433),

Wireless Charging Mouse Pad(11339)

Enhance your promotional gift sets with the inclusion of cushioned gift boxes. **Product Includes: Insulated Bottle With Bamboo** 

Lid(11330), Stainless Steel Tumbler With Bamboo Lid And Base(11519)

Giftbox-11400: Dimension: 290x260 mm