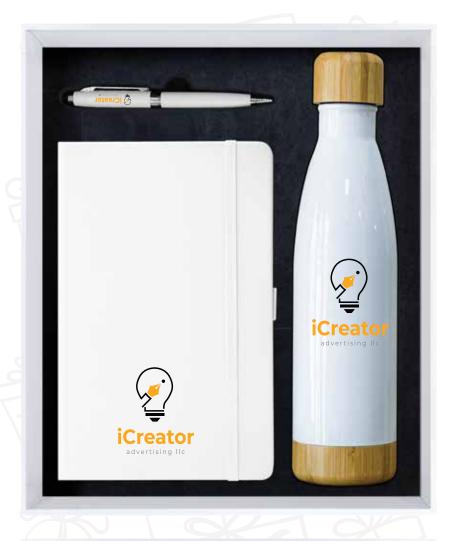

# GS-10

Enhance your promotional gift sets with the inclusion of cushioned gift boxes.

Product Includes: Cork Notebook(11465), Cork Metal

pen(11513), Cork & wheat straw powerbank(11488)

Giftbox-11401: Dimension: 200x310 mm

Enhance your promotional gift sets with the inclusion of cushioned gift boxes.

Product Includes: PU Notebook (11464), Metal

pen(11371).

Giftbox-11401: Dimension: 200x310 mm