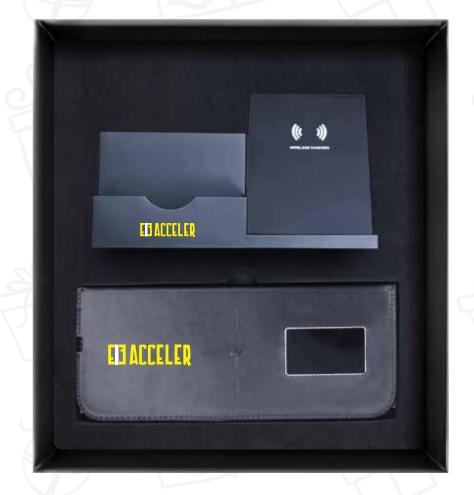

### GS-13

Enhance your promotional gift sets with the inclusion of cushioned gift boxes.

Product Includes: Powerbank(11489), Wireless charger-light-up(11361), RPET 3 in 1 cable(11493).

Giftbox-11400: Dimension: 283x260 mm