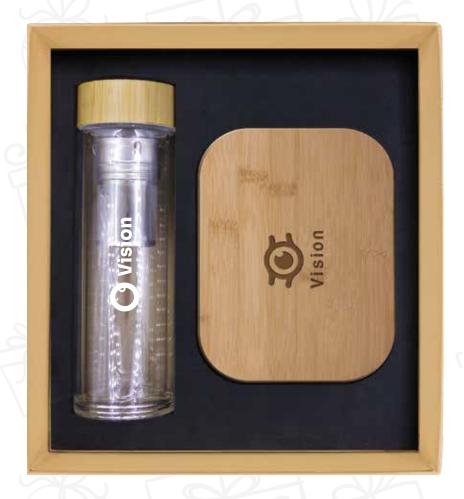

Product Includes: Glass Bottle With Bamboo

Product Includes: Glass Bottle With Bamboo Lid(11404), Glass Lunchbox With Bamboo lid(11417).

Giftbox-11400: Dimension: 290x260 mm