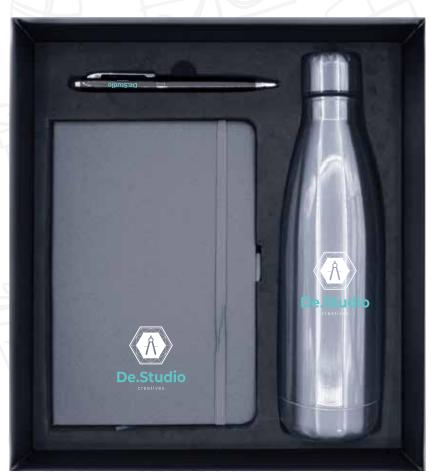

Product Includes: PU Notebook (11253), Metal pen

with stylus (11374), Insulated Bottle(11281).

Giftbox-11400: Dimension: 283x260 mm

# GS-28

Enhance your promotional gift sets with the inclusion of cushioned gift boxes.

Product Includes: PU Notebook (11253), Metal pen

with stylus (11374), Insulated Bottle(11281).

Enhance your promotional gift sets with the inclusion of cushioned gift boxes.

Product Includes: PU Notebook (11253), Metal pen

with stylus (11374), Insulated Bottle (11281).

Giftbox-11400: Dimension: 283x260 mm

Enhance your promotional gift sets with the inclusion of cushioned gift boxes.

Product Includes: PU Notebook (11253), Metal pen

with stylus (11374), Insulated Bottle (11281).

Enhance your promotional gift sets with the inclusion of cushioned gift boxes.

Product Includes: PU Notebook (11253), Metal pen

with stylus (11374), Insulated Bottle(11281).