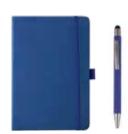

# GS-12

Enhance your promotional gift sets with the inclusion of cushioned gift boxes.

Product Includes: PU Notebook(11449), Metal pen (11370)

Giftbox-11401: Dimension: 200x310 mm