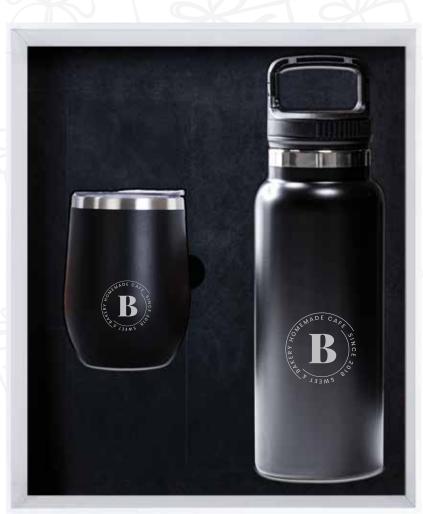

Product Includes: Insulated Coffee Mug(11334), Insulated Bottle with handle(11468).

Giftbox-11500: Dimension : 253x297 mm

### GS-44

Enhance your promotional gift sets with the inclusion of cushioned gift boxes.

Product Includes: Insulated Coffee Mug(11334),

Insulated Bottle with handle(11468).