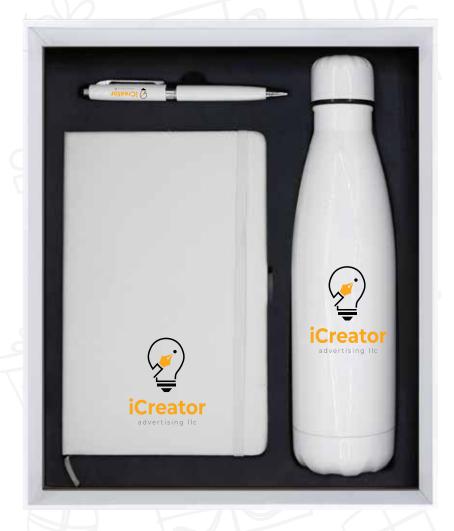

# GS-12

Enhance your promotional gift sets with the inclusion of cushioned gift boxes.

Product Includes: PU Notebook(11449), Metal pen (11370)

Giftbox-11401: Dimension: 200x310 mm