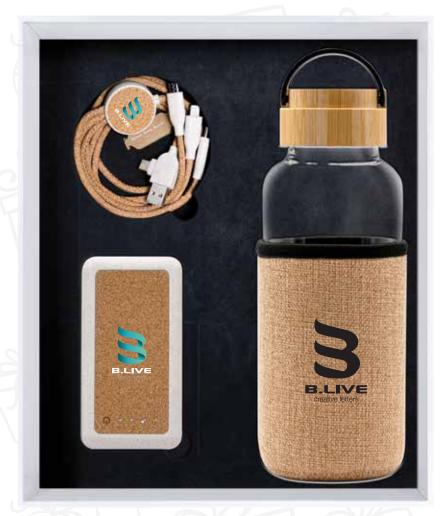

# GS-36

Enhance your promotional gift sets with the inclusion of cushioned gift boxes.

Product Includes: Bamboo & Recycled TPE Charging Cable(11491), Insulated Bottle With Bamboo Lid And Base(11456).Recycled ABS + Bamboo Wireless Charger(11494)

Enhance your promotional gift sets with the inclusion of cushioned gift boxes.

Product Includes: Bamboo & Recycled TPE Charging Cable(11491), Insulated Bottle With Bamboo Lid And Base(11470).Recycled ABS + Bamboo Wireless Charger(11494)