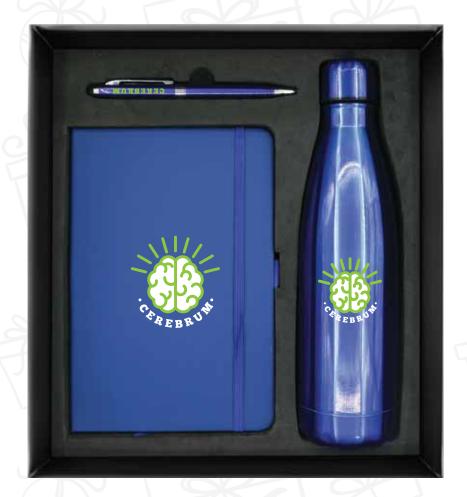

# GS-08

Enhance your promotional gift sets with the inclusion of cushioned gift boxes. Product Includes: PU Notebook (11253), Metal pen with stylus (11312).

Giftbox-11435: Dimension : 203x253 mm

Enhance your promotional gift sets with the inclusion of cushioned gift boxes.

Product Includes: PU Notebook (11253), Metal pen with stylus (11312),Mini powerbank(11458),Swivel USB with silver plate(11145).

Giftbox-11401: Dimension: 200x310 mm