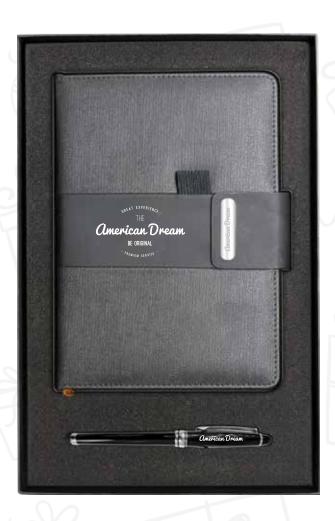

### GS-01

Enhance your promotional gift sets with the inclusion of cushioned gift boxes. Product Includes: Mini powerbank(11458), Swivel USB with silver plate(11145) and Reel badge(11121).

Giftbox-11099 : Color : white, Dimension : 195x145 mm