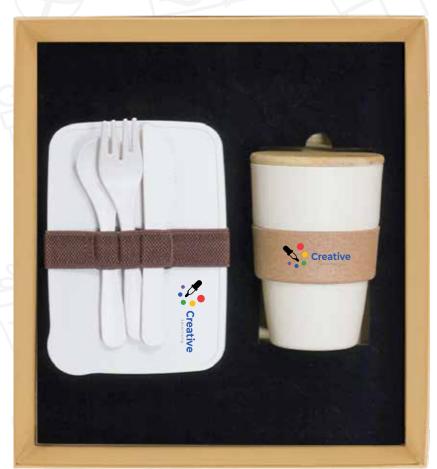

# GS-32

Enhance your promotional gift sets with the inclusion of cushioned gift boxes.

Product Includes: Wheat straw Lunchbox With Cutlary Set(11455), Wheat Straw & Cork Cofiee Mug(11434).

Enhance your promotional gift sets with the inclusion of cushioned gift boxes.