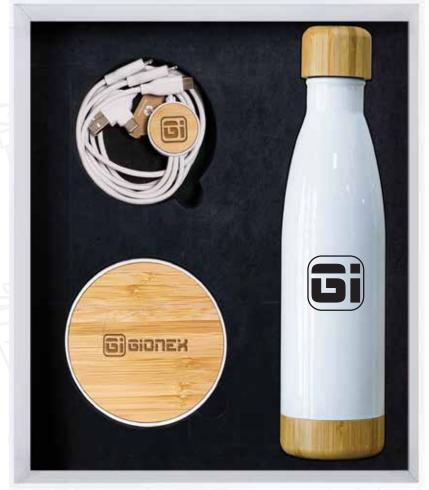

Cutlary Set(11455), Wheat Straw & Cork Cofiee Mug(11434).









Enhance your promotional gift sets with the inclusion of cushioned gift boxes.

Product Includes: Ceramic Mug With Lid & Cork Base(11437), Stainless Steel Tumbler With Cork Bottom(11438).

Giftbox-11500: Dimension: 253x297 mm





### GS-34

Enhance your promotional gift sets with the inclusion of cushioned gift boxes.

Product Includes: Ceramic Mug With Lid & Cork

Product Includes: Ceramic Mug With Lid & Cork Base(11437), Stainless Steel Tumbler With Cork Bottom(11438).









Enhance your promotional gift sets with the inclusion of cushioned gift boxes.

Product Includes : Metal pen with stylus (11374), PU Notebook (11253), Insulated Bottle With Bamboo Lid And Base(11456).

Giftbox-11500: Dimension: 253x297 mm









# GS-36

Enhance your promotional gift sets with the inclusion of cushioned gift boxes.

Product Includes: Bamboo & Recycled TPE Charging Cable(11491), Insulated Bottle With Bamboo Lid And Base(11456).Recycled ABS + Bamboo Wireless Charger(11494)











Enhance your promotional gift sets with the inclusion of cushioned gift boxes.

Product Includes: Bamboo & Recycled TPE Charging Cable(11491), Insulated Bottle With Bamboo Lid And Base(11470).Recycled ABS + Bamboo Wireless Charger(11494)

Giftbox-11500: Dimension: 253x297 mm





# GS-38

Enhance your promotional gift sets with the inclusion of cushioned gift boxes.

Product Includes: Bamboo & Recycled TPE

Product Includes: Bamboo & Recycled TPE Charging Cable(11491), Bamboo Lid Glass Bottle With Silicon Case(11282).Recycled ABS + Ba