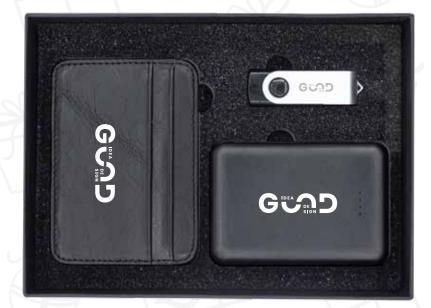

### GS-02

Enhance your promotional gift sets with the inclusion of cushioned gift boxes. Product Includes: Mini powerbank(11458), Swivel USB with silver plate(11145) and Zipper leather card holder(11198).

Giftbox-11097 : Color : Black, Dimension : 195x145mm

Enhance your promotional gift sets with the inclusion of cushioned gift boxes. Product Includes: Cork Notebook(11465), Cork Metal pen(11513).

Giftbox-11435: Dimension: 203x253 mm