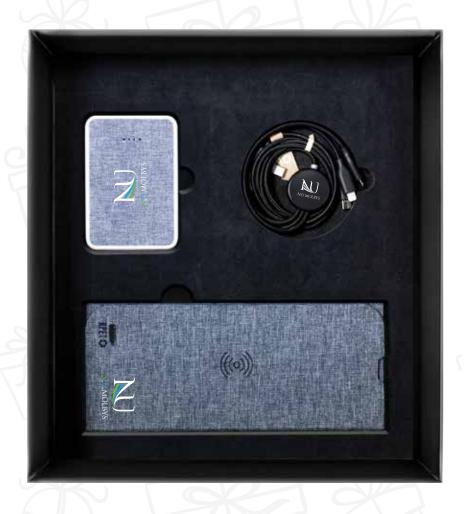

### GS-01

Enhance your promotional gift sets with the inclusion of cushioned gift boxes. Product Includes: Mini powerbank(11458), Swivel USB with silver plate(11145) and Reel badge(11121).

Giftbox-11099 : Color : white, Dimension : 195x145 mm