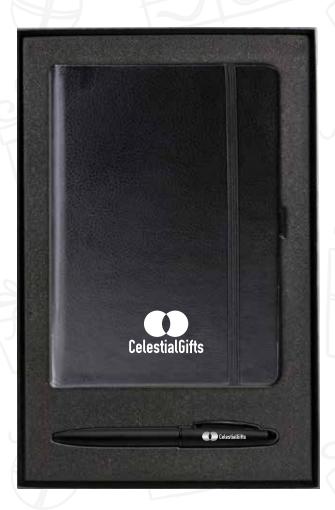

### GS-02

Enhance your promotional gift sets with the inclusion of cushioned gift boxes. Product Includes: Mini powerbank(11458), Swivel USB with silver plate(11145) and Zipper leather card holder(11198).

Giftbox-11097 : Color : Black, Dimension : 195x145mm

Enhance your promotional gift sets with the inclusion of cushioned gift boxes. Product Includes: Cork Notebook(11465), Cork Metal pen(11513).

Giftbox-11435: Dimension: 203x253 mm