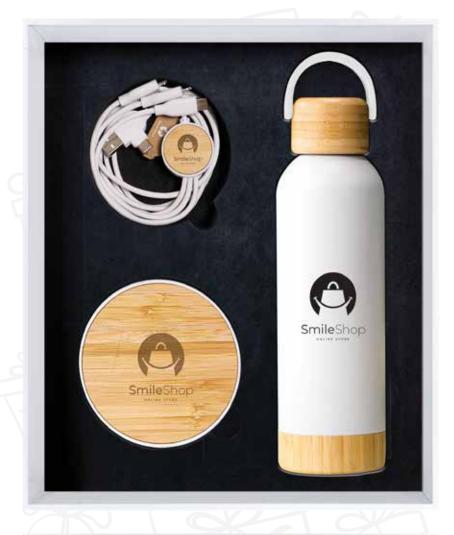

# GS-38

Enhance your promotional gift sets with the inclusion of cushioned gift boxes.

Product Includes: Bamboo & Recycled TPE

Product Includes: Bamboo & Recycled TPE Charging Cable(11491), Bamboo Lid Glass Bottle With Silicon Case(11282).Recycled ABS + Bamboo Wireless Charger(11494)